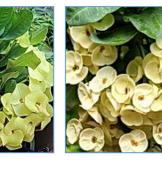

## Euphorbia milii 'Thai Hybrid'

#### Pack 250 per case; assorted case also available

Orange **Shades** 

Red **Shades** 

©2017

Yellow

Shades

Α