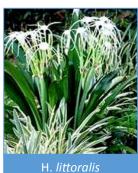

#### Hymenocallis

H. *caribaea* 200 per case

H. *littoralis* 250 per case

H. *littoralis variegata* 250 per case