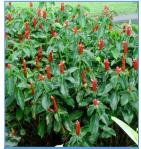

## Euphorbia milii 'Thai Hybrid'

#### Pack 250 per case; assorted case also available

Orange **Shades** 

Red **Shades** 

©2017

Yellow

Shades

Α