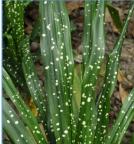

#### Pandanus

P. *compactus variegata* 50 per case

#### P. rubra color shades

Orange Shades

Pink Rainbow Shades

**Rainbow Shades** 

White Yellow Shades

#### Pack per case: 100