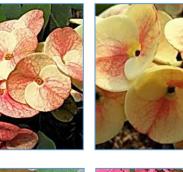

## Euphorbia milii 'Thai Hybrid'

#### Pack 250 per case; assorted case also available

Orange **Shades** 

Red **Shades** 

©2017

Yellow

Shades

Α