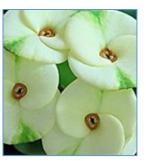

## Curcuma alismatifolia

#### Medium varieties for 6 inch pots and 1 gallon

©2017

**Blushing Star** 

Maejo Jasmine

Maejo New Pink

Maejo New White