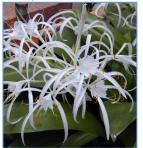

#### Hymenocallis

H. *caribaea* 200 per case

H. *littoralis* 250 per case

H. *littoralis variegata* 250 per case