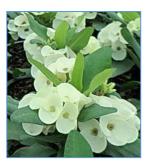

## Euphorbia milii 'Thai Hybrid'

#### Pack 250 per case; assorted case also available

Orange **Shades** 

Red **Shades** 

©2017

Yellow

Shades

Α