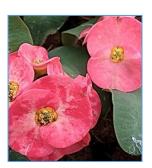

## Euphorbia milii 'Thai Hybrid'

#### Pack 250 per case; assorted case also available

Orange **Shades** 

Red **Shades** 

©2017

Yellow

Shades

Α