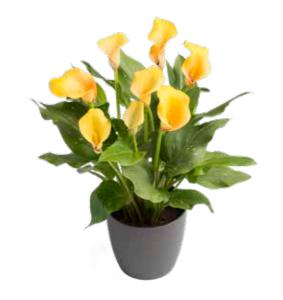

## Yellow

Yellow, the classic colour of Calla lilies, stands for knowledge, creativity and happiness. Our yellow calla assortment offers a wide range of yellow shades - from fresh lemon to warm  $gold.\ Our\ top\ picks\ include\ Gold\ Crown,\ suitable\ to\ medium$ to large pot with large golden flowers, Corazon and Sunclub, suitable for small to medium pots and highly floriferous. We feature two new varieties Hanoi, compact pot with golden blooms and Alice Spring, a new addition to the medium to large pot range with enormous flower power

ACAPULCO GOLD

SUNCLUB

ALICE SPRINGS

CAPTAIN MORELLI

TOP PICK
CORAZON

NATURAL BOUQUET

LEMON DROP

HANOI