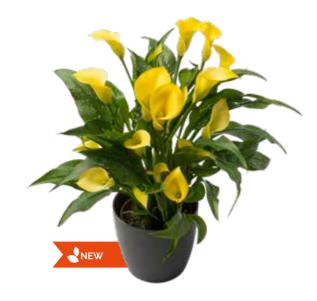

## Yellow

Yellow, the classic colour of Calla lilies, stands for knowledge, creativity and happiness. Our yellow calla assortment offers a wide range of yellow shades - from fresh lemon to warm  $gold.\ Our\ top\ picks\ include\ Gold\ Crown,\ suitable\ to\ medium$ to large pot with large golden flowers, Corazon and Sunclub, suitable for small to medium pots and highly floriferous. We feature two new varieties Hanoi, compact pot with golden blooms and Alice Spring, a new addition to the medium to large pot range with enormous flower power

ACAPULCO GOLD

SUNCLUB

ALICE SPRINGS

CAPTAIN MORELLI

TOP PICK
CORAZON

NATURAL BOUQUET

LEMON DROP

HANOI