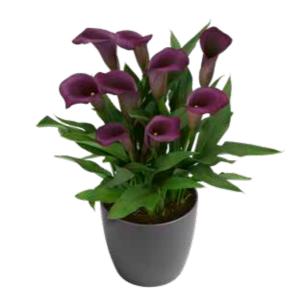

# Purple

Purple Calla lilies bring a sense of luxury, style, spirituality and decisiveness. Both the light and dark flowers combine well with the dark green foliage and are a valuable addition to any cut flowers and pot plant program. The extremely floriferous Savannah is a new addition. It blooms start out as lavender and age into a deep plum colour

PACO

SAVANNAH

AMETHYST

|          |              | , our por | First availability | Follogo Spock | PGP USB   | $\begin{array}{c c} & \text{Pot size} \\ \hline \\ Q_{rQ_{1}} & Q_{r} & Q_{r} \\ Q_{r} & Q_{r} & Q_{r} \\ Q_{r} & Q_{r} & Q_{r} \\ \end{array}$ | Production tim | Gondon Constitution of the |
|----------|--------------|-----------|--------------------|---------------|-----------|-------------------------------------------------------------------------------------------------------------------------------------------------|----------------|--------------------------------------------------------------------------------------------------------------------------------------------------------------------------------------------------------------------------------------------------------------------------------------------------------------------------------------------------------------------------------------------------------------------------------------------------------------------------------------------------------------------------------------------------------------------------------------------------------------------------------------------------------------------------------------------------------------------------------------------------------------------------------------------------------------------------------------------------------------------------------------------------------------------------------------------------------------------------------------------------------------------------------------------------------------------------------------------------------------------------------------------------------------------------------------------------------------------------------------------------------------------------------------------------------------------------------------------------------------------------------------------------------------------------------------------------------------------------------------------------------------------------------------------------------------------------------------------------------------------------------------------------------------------------------------------------------------------------------------------------------------------------------------------------------------------------------------------------------------------------------------------------------------------------------------------------------------------------------------------------------------------------------------------------------------------------------------------------------------------------------|
| Calla    | PURPLE       |           |                    |               |           |                                                                                                                                                 |                |                                                                                                                                                                                                                                                                                                                                                                                                                                                                                                                                                                                                                                                                                                                                                                                                                                                                                                                                                                                                                                                                                                                                                                                                                                                                                                                                                                                                                                                                                                                                                                                                                                                                                                                                                                                                                                                                                                                                                                                                                                                                                                                                |
|          | Amethyst     | Pot       | 51                 | None          | Low       | • • •                                                                                                                                           | Normal         | Medium-Compact                                                                                                                                                                                                                                                                                                                                                                                                                                                                                                                                                                                                                                                                                                                                                                                                                                                                                                                                                                                                                                                                                                                                                                                                                                                                                                                                                                                                                                                                                                                                                                                                                                                                                                                                                                                                                                                                                                                                                                                                                                                                                                                 |
| TOP PICK | Grape Velvet | Pot       | 51                 | None          | Medium    | • • • •                                                                                                                                         | Normal         | Medium-Compact                                                                                                                                                                                                                                                                                                                                                                                                                                                                                                                                                                                                                                                                                                                                                                                                                                                                                                                                                                                                                                                                                                                                                                                                                                                                                                                                                                                                                                                                                                                                                                                                                                                                                                                                                                                                                                                                                                                                                                                                                                                                                                                 |
|          | Paco         | Both      | 6                  | None          | Low       |                                                                                                                                                 | Normal         | Medium-Compact                                                                                                                                                                                                                                                                                                                                                                                                                                                                                                                                                                                                                                                                                                                                                                                                                                                                                                                                                                                                                                                                                                                                                                                                                                                                                                                                                                                                                                                                                                                                                                                                                                                                                                                                                                                                                                                                                                                                                                                                                                                                                                                 |
| TOP PICK | Rio          | Pot       | 4                  | None          | Extra low | • • •                                                                                                                                           | Normal         | Extra-Compact                                                                                                                                                                                                                                                                                                                                                                                                                                                                                                                                                                                                                                                                                                                                                                                                                                                                                                                                                                                                                                                                                                                                                                                                                                                                                                                                                                                                                                                                                                                                                                                                                                                                                                                                                                                                                                                                                                                                                                                                                                                                                                                  |
| NEW      | Savannah     | Both      | 5                  |               | ×         | • • •                                                                                                                                           | X              | X                                                                                                                                                                                                                                                                                                                                                                                                                                                                                                                                                                                                                                                                                                                                                                                                                                                                                                                                                                                                                                                                                                                                                                                                                                                                                                                                                                                                                                                                                                                                                                                                                                                                                                                                                                                                                                                                                                                                                                                                                                                                                                                              |
|          | Viper        | Pot       | 5                  | A few         | Medium    | • • •                                                                                                                                           | Normal         | Medium                                                                                                                                                                                                                                                                                                                                                                                                                                                                                                                                                                                                                                                                                                                                                                                                                                                                                                                                                                                                                                                                                                                                                                                                                                                                                                                                                                                                                                                                                                                                                                                                                                                                                                                                                                                                                                                                                                                                                                                                                                                                                                                         |