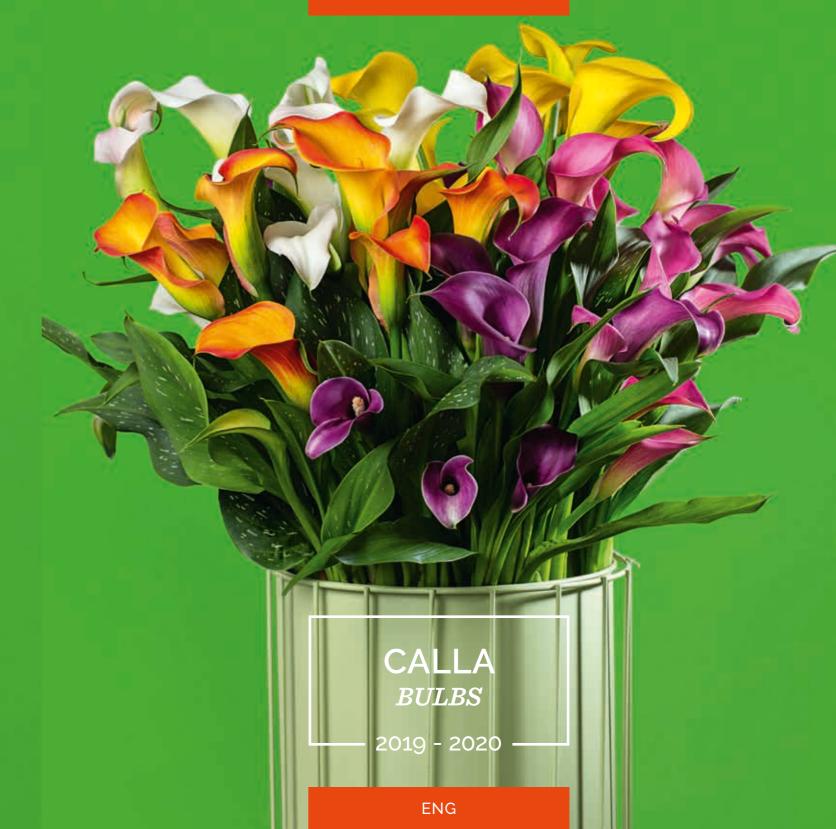

### Table of Contents

| 02             | Colors                                  |
|----------------|-----------------------------------------|
| 02             | Yellow                                  |
| 06             | White & Cream                           |
| 08             | Pink                                    |
| 12             | Purple                                  |
| 14             | Black                                   |
| 16             | Orange                                  |
| 18             | Red                                     |
| 22             | Bicolor                                 |
| 24             | Calla Palette                           |
|                |                                         |
| 26             | Pot Planner                             |
| 26<br>27       | Pot Planner Breeding Facility           |
|                |                                         |
| 27             | Breeding Facility                       |
| 27<br>28       | Breeding Facility Cut Callas            |
| 27<br>28<br>30 | Breeding Facility Cut Callas Aethiopica |