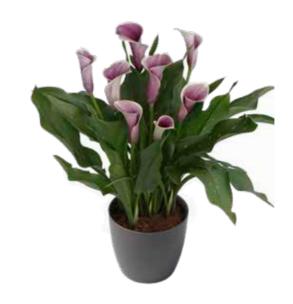

# Purple

Purple Calla lilies bring a sense of luxury, style, spirituality and decisiveness. Both the light and dark flowers combine well with the dark green foliage and are a valuable addition to any cut flowers and pot plant program. The extremely floriferous Savannah is a new addition. It blooms start out as lavender and age into a deep plum colour