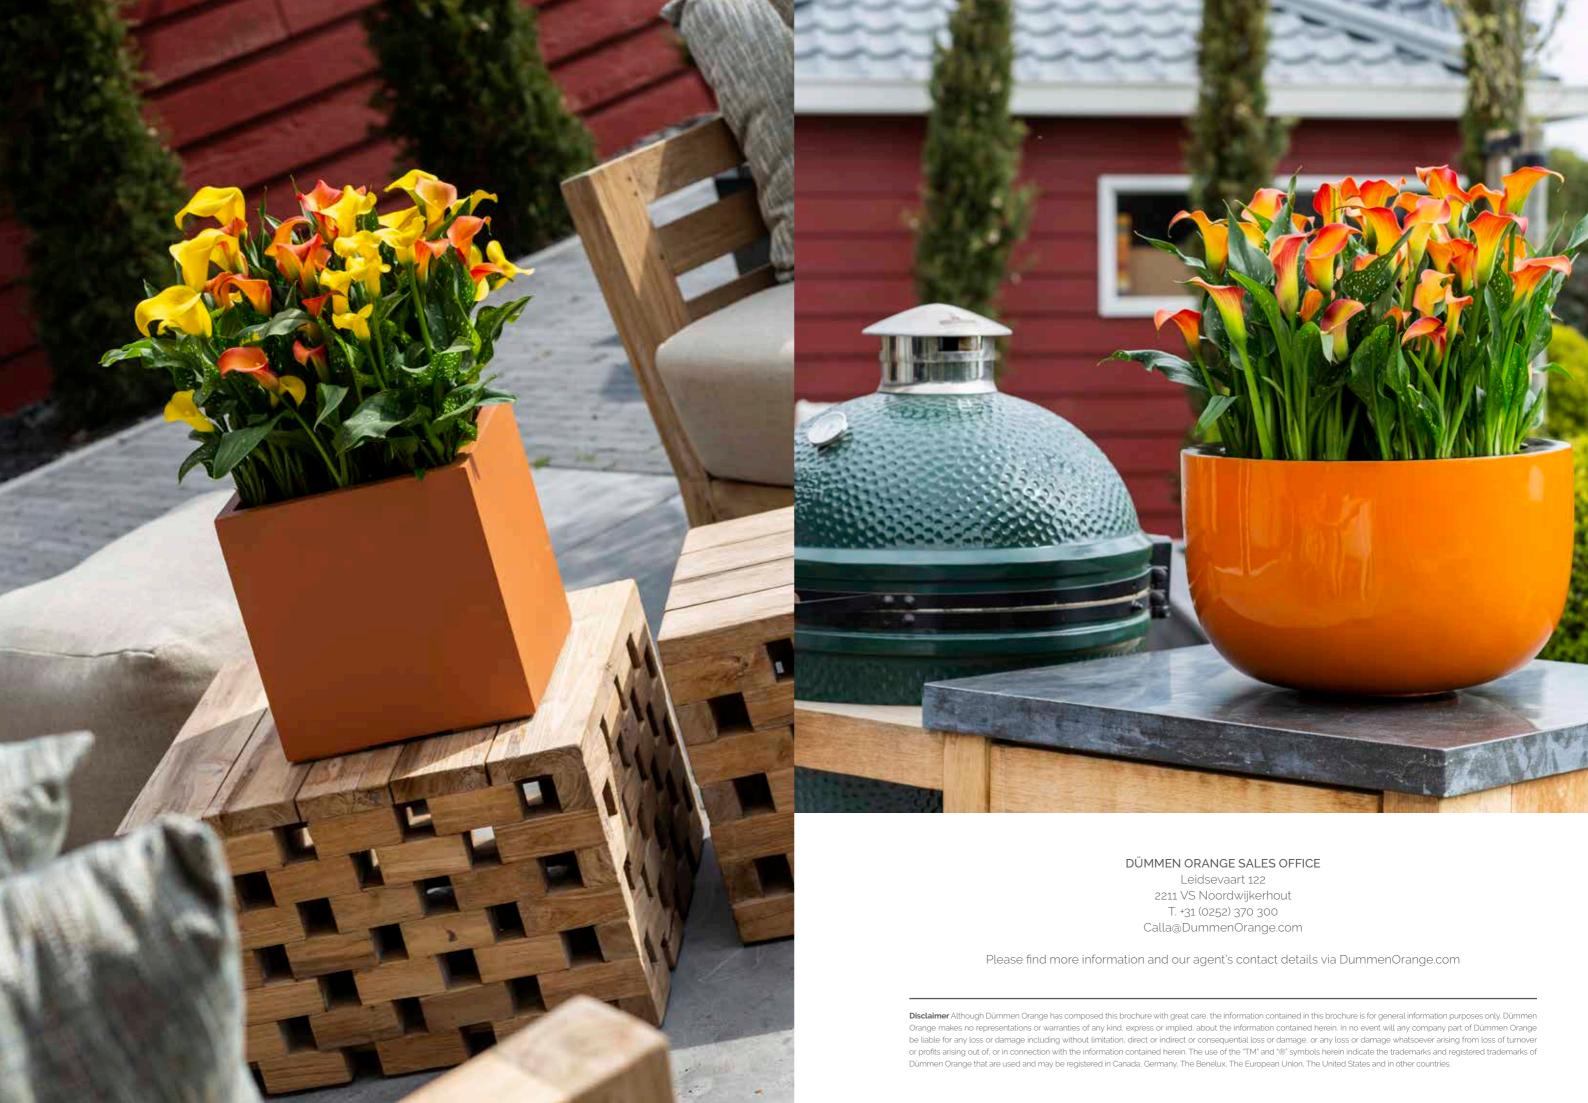

## Orange

Our orange Calla lilies radiate energy, warmth and pride. The wide range provides instant colour in any room or garden from summer to late autumn. The richly flowering pot plant cultivars Callafornia Carnival and Morning Sun, with its high flower count and full pot, are real winners