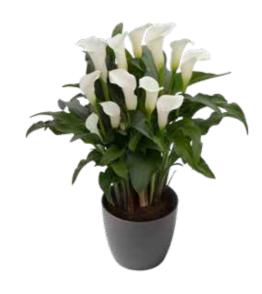

## White & Cream

Our white and cream Calla lilies symbolise purity, peace, hope and eternity. Why not get to know White Flirt, for example? It offers a pot-covering plant with good post $harvest\ qualities,\ undoubtedly\ the\ best\ white\ pot\ calla\ on\ the$ market. Or discover the beautiful contrast between the ivory flowers and the lush green foliage of Intimate Ivory and Mint  ${\it Julip. The classic Crystal Blush and pure white Crystal Clear}$ are suitable for both pot plant and cut flower production. Thinking outside the box, white calla can be a uniquely exciting item for Christmas – stand alone or mix with your favourite poinsettia