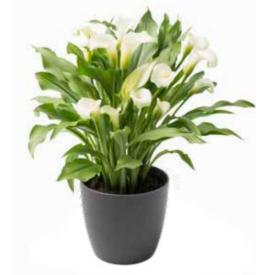

## White & Cream

Our white and cream Calla lilies symbolise purity, peace, hope and eternity. Why not get to know White Flirt, for example? It offers a pot-covering plant with good post $harvest\ qualities,\ undoubtedly\ the\ best\ white\ pot\ calla\ on\ the$ market. Or discover the beautiful contrast between the ivory flowers and the lush green foliage of Intimate Ivory and Mint  ${\it Julip. The classic Crystal Blush and pure white Crystal Clear}$ are suitable for both pot plant and cut flower production. Thinking outside the box, white calla can be a uniquely exciting item for Christmas – stand alone or mix with your favourite poinsettia

**TOP PICK** 

**TOP PICK** CRYSTAL CLEAR

HELVETIA

**TOP PICK** WHITE FLIRT

INTIMATE IVORY

MINT JULIP

ICE DANCER

TOP PICK White Flirt