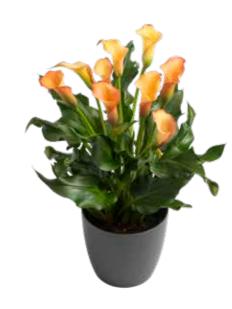

## Orange

Our orange Calla lilies radiate energy, warmth and pride. The wide range provides instant colour in any room or garden from summer to late autumn. The richly flowering pot plant cultivars Callafornia Carnival and Morning Sun, with its high flower count and full pot, are real winners

**TOP PICK** MORNING SUN

**TOP PICK** BEATRIX

CALLAFORNIA® CARNIVAL

JACK O LANTERN

LADY MARMALADE

PEACH PAZAZZ

|          | 163 leg               | 100 / 100 mg | First availability. | Follogespeckles | PGP USO | Pot size | Podiction time | Covered to      |
|----------|-----------------------|--------------|---------------------|-----------------|---------|----------|----------------|-----------------|
| Calla    | ORANGE                |              |                     |                 |         |          |                |                 |
| TOP PICK | Beatrix               | Both         | 4                   | Many            | Medium  | • •      | Fast           | Medium-Compact  |
|          | Callafornia® Carnival | Pot          | 5                   | None            | Medium  | • •      | Normal         | Medium-Compact  |
|          | Jack O Lantern        | Pot          | 4                   | few             | Low     | • • •    | Normal         | Compact         |
|          | Lady Marmalade        | Pot          | 4                   | Many            | High    |          | Slow           | Vigorous        |
| TOP PICK | Morning Sun           | Both         | 5                   | Many            | Medium  |          | Normal         | Medium          |
|          | Peach Pazazz          | Pot          | 4                   | None            | Medium  |          | Normal         | Medium-Vigorous |