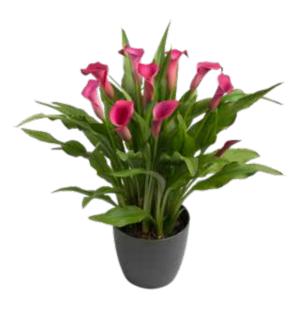

## Pink

Sweet and romantic, but also playful and energetic. Pink
Calla lilies are versatile, can be used year-round, and are the
perfect gifts for Valentine's Day and Mother's Day. From the
soft pink of Dreamland to the bold, luxurious Pink Puppy.
Peter's Pride, whose many bright pink flowers contrast
beautifully with the spotted dark foliage, has a compelling
appearance. Its enormous flowering power makes this
cultivar suitable for cut flower production

TOP PICK
PETER'S PRIDE

GARNET GLOW

TOP PICK
WILD SALMON

STRAWBERRY DELIGHT

DREAMLAND

RUBYLITE ROSE

PINK PUPPY

LIP GLOSS