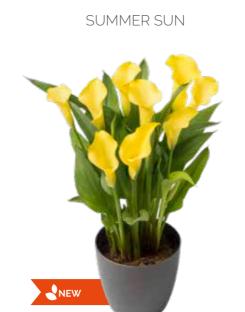

## Yellow

Yellow, the classic colour of Calla lilies, stands for knowledge, creativity and happiness. Our yellow calla assortment offers a wide range of yellow shades - from fresh lemon to warm  $gold.\ Our\ top\ picks\ include\ Gold\ Crown,\ suitable\ to\ medium$ to large pot with large golden flowers, Corazon and Sunclub, suitable for small to medium pots and highly floriferous. We feature two new varieties Hanoi, compact pot with golden blooms and Alice Spring, a new addition to the medium to large pot range with enormous flower power

APRICOT LADY

CORAL PASSION

|          | 797163          | 00 m  | 18.75 A.M. | F-04/80e.s | PGP USB   | 010, 210<br>21, 210 |        | 4moto           |
|----------|-----------------|-------|------------|------------|-----------|---------------------|--------|-----------------|
| Calla    | YELLOW/AP       | RICOT |            |            |           |                     |        |                 |
|          | Acapulco Gold   | Both  | 5          | Many       | High      | • (                 | Normal | Vigorous        |
| NEW      | Alice Springs   | Both  | 5          | None       | High      | •                   | Normal | Medium          |
|          | Apricot Lady    | Pot   | 5          | None       | High      | •                   | Slow   | Vigorous        |
|          | Captain Morelli | Both  | 5          | A few      | High      | •                   | Normal | Medium-Vigorous |
|          | Coral Passion   | Pot   | 5          | None       | Low       |                     | Normal | Medium-Compact  |
| TOP PICK | Corazon         | Pot   | 4          | None       | Extra low | • • •               | Fast   | Extra-Compact   |
| TOP PICK | Gold Crown      | Both  | 4          | Many       | Medium    | • • •               | Normal | Medium-Vigorous |
|          | Gold Fever      | Both  | 5          | Many       | High      | •                   | Normal | Vigorous        |
|          | Gold Rush       | Pot   | 5          | Many       | Medium    |                     | Slow   | Medium-Vigorous |
| NEW      | Hanoi           | Pot   | 5          | A few      | Extra low | • • •               | Slow   | Compact         |
|          | Lemon Drop      | Pot   | 4          | A few      | Medium    | • • •               | Slow   | Medium          |
|          | Monte Carlo     | Both  | 5          | A few      | Medium    |                     | Normal | Medium          |
|          | Natural Bouquet | Pot   | 51         | Many       | Medium    | •                   | Normal | Medium          |
|          | Summer Sun      | Pot   | 5          | Many       | Medium    | • • •               | Normal | Medium          |
|          | Sunclub         | Pot   | 6          | Many       | Low       |                     | Fast   | Medium          |
|          | Universe        | Pot   | 5          | Many       | Low       | • • •               | Slow   | Medium-Compact  |