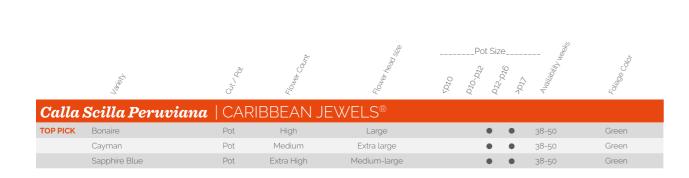

APRICOT LADY

CORAL PASSION

|          | 797163          | 00 m  | 18.75 A.M. | F-04/80e.s | PGP USB   | 010, 210<br>21, 210 |        | 4moto           |
|----------|-----------------|-------|------------|------------|-----------|---------------------|--------|-----------------|
| Calla    | YELLOW/AP       | RICOT |            |            |           |                     |        |                 |
|          | Acapulco Gold   | Both  | 5          | Many       | High      | • (                 | Normal | Vigorous        |
| NEW      | Alice Springs   | Both  | 5          | None       | High      | •                   | Normal | Medium          |
|          | Apricot Lady    | Pot   | 5          | None       | High      | •                   | Slow   | Vigorous        |
|          | Captain Morelli | Both  | 5          | A few      | High      | •                   | Normal | Medium-Vigorous |
|          | Coral Passion   | Pot   | 5          | None       | Low       |                     | Normal | Medium-Compact  |
| TOP PICK | Corazon         | Pot   | 4          | None       | Extra low | • • •               | Fast   | Extra-Compact   |
| TOP PICK | Gold Crown      | Both  | 4          | Many       | Medium    | • • •               | Normal | Medium-Vigorous |
|          | Gold Fever      | Both  | 5          | Many       | High      | •                   | Normal | Vigorous        |
|          | Gold Rush       | Pot   | 5          | Many       | Medium    |                     | Slow   | Medium-Vigorous |
| NEW      | Hanoi           | Pot   | 5          | A few      | Extra low | • • •               | Slow   | Compact         |
|          | Lemon Drop      | Pot   | 4          | A few      | Medium    | • • •               | Slow   | Medium          |
|          | Monte Carlo     | Both  | 5          | A few      | Medium    |                     | Normal | Medium          |
|          | Natural Bouquet | Pot   | 51         | Many       | Medium    | •                   | Normal | Medium          |
|          | Summer Sun      | Pot   | 5          | Many       | Medium    | • • •               | Normal | Medium          |
|          | Sunclub         | Pot   | 6          | Many       | Low       |                     | Fast   | Medium          |
|          | Universe        | Pot   | 5          | Many       | Low       | • • •               | Slow   | Medium-Compact  |