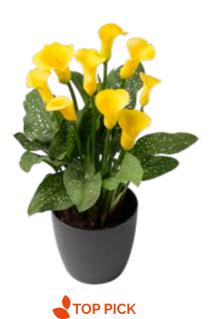

## Yellow

Yellow, the classic colour of Calla lilies, stands for knowledge, creativity and happiness. Our yellow calla assortment offers a wide range of yellow shades - from fresh lemon to warm  $gold.\ Our\ top\ picks\ include\ Gold\ Crown,\ suitable\ to\ medium$ to large pot with large golden flowers, Corazon and Sunclub, suitable for small to medium pots and highly floriferous. We feature two new varieties Hanoi, compact pot with golden blooms and Alice Spring, a new addition to the medium to large pot range with enormous flower power

ACAPULCO GOLD

SUNCLUB

ALICE SPRINGS

CAPTAIN MORELLI

TOP PICK
CORAZON

NATURAL BOUQUET

LEMON DROP

HANOI