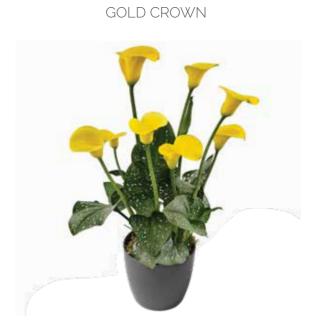

## Yellow

Yellow, the classic colour of Calla lilies, stands for knowledge, creativity and happiness. Our yellow calla assortment offers a wide range of yellow shades - from fresh lemon to warm  $gold.\ Our\ top\ picks\ include\ Gold\ Crown,\ suitable\ to\ medium$ to large pot with large golden flowers, Corazon and Sunclub, suitable for small to medium pots and highly floriferous. We feature two new varieties Hanoi, compact pot with golden blooms and Alice Spring, a new addition to the medium to large pot range with enormous flower power

ACAPULCO GOLD

SUNCLUB

ALICE SPRINGS

CAPTAIN MORELLI

TOP PICK
CORAZON

NATURAL BOUQUET

LEMON DROP

HANOI

APRICOT LADY

CORAL PASSION

|          | 797163          | 00 m  | 18.75 A.M. | F-04/80e.s | PGP USB   | 010, 210<br>21, 210 |        | 4moto           |
|----------|-----------------|-------|------------|------------|-----------|---------------------|--------|-----------------|
| Calla    | YELLOW/AP       | RICOT |            |            |           |                     |        |                 |
|          | Acapulco Gold   | Both  | 5          | Many       | High      | • (                 | Normal | Vigorous        |
| NEW      | Alice Springs   | Both  | 5          | None       | High      | •                   | Normal | Medium          |
|          | Apricot Lady    | Pot   | 5          | None       | High      | •                   | Slow   | Vigorous        |
|          | Captain Morelli | Both  | 5          | A few      | High      | •                   | Normal | Medium-Vigorous |
|          | Coral Passion   | Pot   | 5          | None       | Low       |                     | Normal | Medium-Compact  |
| TOP PICK | Corazon         | Pot   | 4          | None       | Extra low | • • •               | Fast   | Extra-Compact   |
| TOP PICK | Gold Crown      | Both  | 4          | Many       | Medium    | • • •               | Normal | Medium-Vigorous |
|          | Gold Fever      | Both  | 5          | Many       | High      | •                   | Normal | Vigorous        |
|          | Gold Rush       | Pot   | 5          | Many       | Medium    |                     | Slow   | Medium-Vigorous |
| NEW      | Hanoi           | Pot   | 5          | A few      | Extra low | • • •               | Slow   | Compact         |
|          | Lemon Drop      | Pot   | 4          | A few      | Medium    | • • •               | Slow   | Medium          |
|          | Monte Carlo     | Both  | 5          | A few      | Medium    |                     | Normal | Medium          |
|          | Natural Bouquet | Pot   | 51         | Many       | Medium    | •                   | Normal | Medium          |
|          | Summer Sun      | Pot   | 5          | Many       | Medium    | • • •               | Normal | Medium          |
|          | Sunclub         | Pot   | 6          | Many       | Low       |                     | Fast   | Medium          |
|          | Universe        | Pot   | 5          | Many       | Low       | • • •               | Slow   | Medium-Compact  |