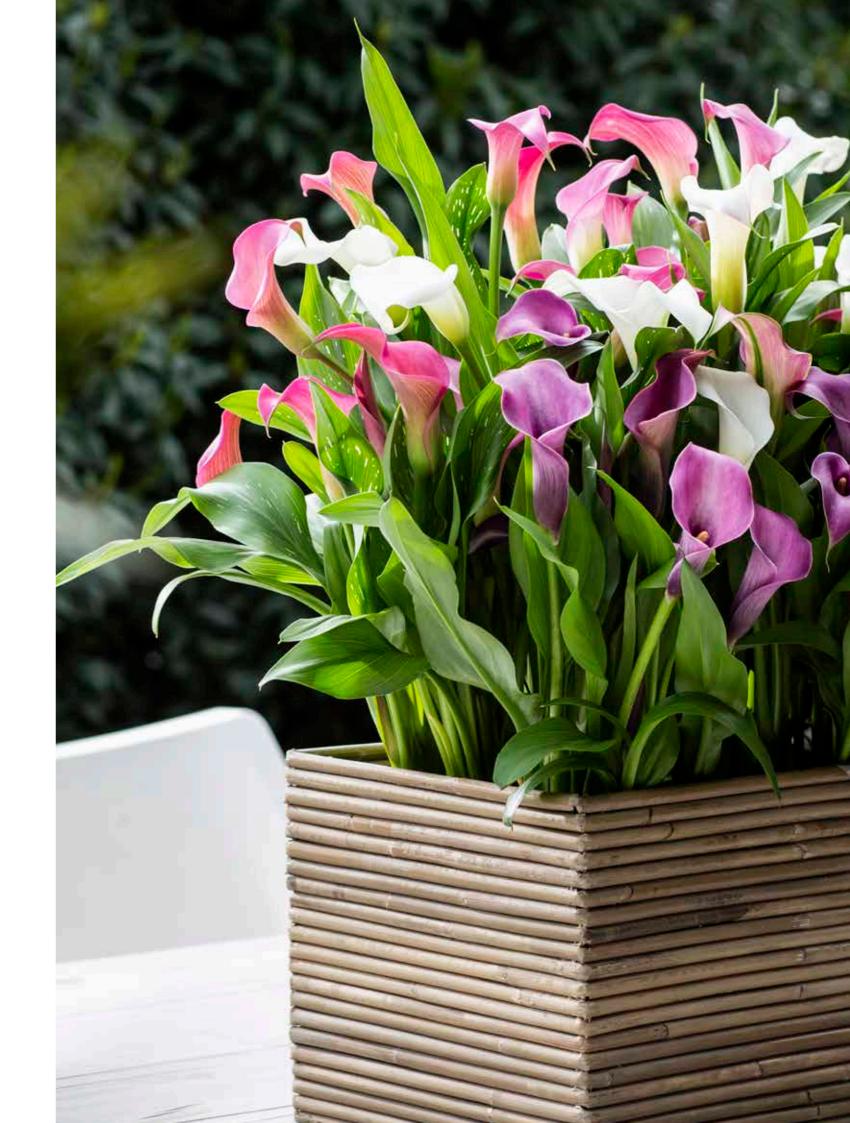

## Pink

Sweet and romantic, but also playful and energetic. Pink
Calla lilies are versatile, can be used year-round, and are the
perfect gifts for Valentine's Day and Mother's Day. From the
soft pink of Dreamland to the bold, luxurious Pink Puppy.
Peter's Pride, whose many bright pink flowers contrast
beautifully with the spotted dark foliage, has a compelling
appearance. Its enormous flowering power makes this
cultivar suitable for cut flower production

# Purple

Purple Calla lilies bring a sense of luxury, style, spirituality and decisiveness. Both the light and dark flowers combine well with the dark green foliage and are a valuable addition to any cut flowers and pot plant program. The extremely floriferous Savannah is a new addition. It blooms start out as lavender and age into a deep plum colour