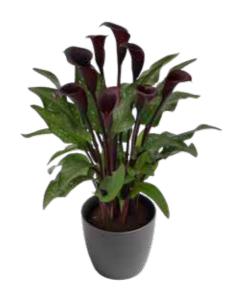

## Black

Black is a very powerful color that symbolises class, elegance and wealth. The deep black/burgundy blooms stand our on the lush green foliage of Nightlife or the uniquely maculated foliage of Montevideo. They bring luxury to your calla assortment

LA PAZ

MONTEVIDEO

NIGHT LIFE

|          | John J. | TO NO | First avails | 1.00 Sept. | P. S. V. | 9r. 2rd | -701/<br>Production      | HANO.           |
|----------|---------------------------------------------|-------|--------------|-------------------------------------------------------------------------------------------------------------------------------------------------------------------------------------------------------------------------------------------------------------------------------------------------------------------------------------------------------------------------------------------------------------------------------------------------------------------------------------------------------------------------------------------------------------------------------------------------------------------------------------------------------------------------------------------------------------------------------------------------------------------------------------------------------------------------------------------------------------------------------------------------------------------------------------------------------------------------------------------------------------------------------------------------------------------------------------------------------------------------------------------------------------------------------------------------------------------------------------------------------------------------------------------------------------------------------------------------------------------------------------------------------------------------------------------------------------------------------------------------------------------------------------------------------------------------------------------------------------------------------------------------------------------------------------------------------------------------------------------------------------------------------------------------------------------------------------------------------------------------------------------------------------------------------------------------------------------------------------------------------------------------------------------------------------------------------------------------------------------------------|----------|---------|--------------------------|-----------------|
| Calla    | BLACK                                       |       |              |                                                                                                                                                                                                                                                                                                                                                                                                                                                                                                                                                                                                                                                                                                                                                                                                                                                                                                                                                                                                                                                                                                                                                                                                                                                                                                                                                                                                                                                                                                                                                                                                                                                                                                                                                                                                                                                                                                                                                                                                                                                                                                                               |          |         |                          |                 |
|          | La Paz                                      | Both  | 4            | Many                                                                                                                                                                                                                                                                                                                                                                                                                                                                                                                                                                                                                                                                                                                                                                                                                                                                                                                                                                                                                                                                                                                                                                                                                                                                                                                                                                                                                                                                                                                                                                                                                                                                                                                                                                                                                                                                                                                                                                                                                                                                                                                          | Medium   | • •     | • Slow                   | Medium-Compact  |
|          | Montevideo                                  | Both  | 5            | Many                                                                                                                                                                                                                                                                                                                                                                                                                                                                                                                                                                                                                                                                                                                                                                                                                                                                                                                                                                                                                                                                                                                                                                                                                                                                                                                                                                                                                                                                                                                                                                                                                                                                                                                                                                                                                                                                                                                                                                                                                                                                                                                          | High     | •       | <ul><li>Slow</li></ul>   | Vigorous        |
|          | Nightclub                                   | Pot   | 5            | None                                                                                                                                                                                                                                                                                                                                                                                                                                                                                                                                                                                                                                                                                                                                                                                                                                                                                                                                                                                                                                                                                                                                                                                                                                                                                                                                                                                                                                                                                                                                                                                                                                                                                                                                                                                                                                                                                                                                                                                                                                                                                                                          | Medium   | • • •   | Slow                     | Compact         |
| TOP PICK | Night Life                                  | Pot   | 4            | None                                                                                                                                                                                                                                                                                                                                                                                                                                                                                                                                                                                                                                                                                                                                                                                                                                                                                                                                                                                                                                                                                                                                                                                                                                                                                                                                                                                                                                                                                                                                                                                                                                                                                                                                                                                                                                                                                                                                                                                                                                                                                                                          | Medium   | • •     | <ul><li>Normal</li></ul> | Medium-Vigorous |
| TOP PICK | Odessa                                      | Both  | 5            | A few                                                                                                                                                                                                                                                                                                                                                                                                                                                                                                                                                                                                                                                                                                                                                                                                                                                                                                                                                                                                                                                                                                                                                                                                                                                                                                                                                                                                                                                                                                                                                                                                                                                                                                                                                                                                                                                                                                                                                                                                                                                                                                                         | Low      | • • •   | <ul><li>Slow</li></ul>   | Medium-Compact  |