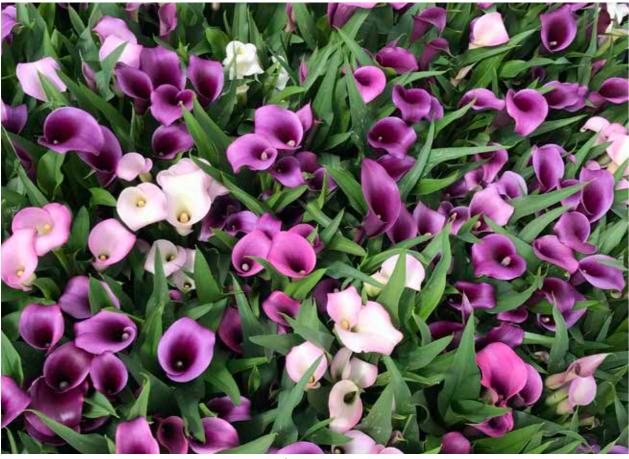

# Purple

Purple Calla lilies bring a sense of luxury, style, spirituality and decisiveness. Both the light and dark flowers combine well with the dark green foliage and are a valuable addition to any cut flowers and pot plant program. The extremely floriferous Savannah is a new addition. It blooms start out as lavender and age into a deep plum colour