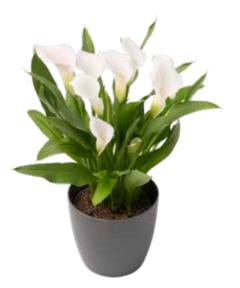

## White & Cream

Our white and cream Calla lilies symbolise purity, peace, hope and eternity. Why not get to know White Flirt, for example? It offers a pot-covering plant with good post $harvest\ qualities,\ undoubtedly\ the\ best\ white\ pot\ calla\ on\ the$ market. Or discover the beautiful contrast between the ivory flowers and the lush green foliage of Intimate Ivory and Mint  ${\it Julip. The classic Crystal Blush and pure white Crystal Clear}$ are suitable for both pot plant and cut flower production. Thinking outside the box, white calla can be a uniquely exciting item for Christmas – stand alone or mix with your favourite poinsettia