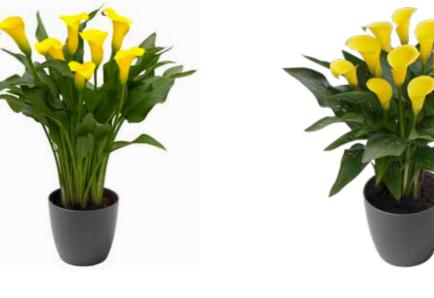

## Yellow

Yellow, the classic colour of Calla lilies, stands for knowledge, creativity and happiness. Our yellow calla assortment offers a wide range of yellow shades - from fresh lemon to warm  $gold.\ Our\ top\ picks\ include\ Gold\ Crown,\ suitable\ to\ medium$ to large pot with large golden flowers, Corazon and Sunclub, suitable for small to medium pots and highly floriferous. We feature two new varieties Hanoi, compact pot with golden blooms and Alice Spring, a new addition to the medium to large pot range with enormous flower power

APRICOT LADY

CORAL PASSION

|          | 797163          | 00 m  | 18.75 A.M. | F-04/80e.s | PGP USB   | 010, 210<br>21, 210 |        | 4moto           |
|----------|-----------------|-------|------------|------------|-----------|---------------------|--------|-----------------|
| Calla    | YELLOW/AP       | RICOT |            |            |           |                     |        |                 |
|          | Acapulco Gold   | Both  | 5          | Many       | High      | • (                 | Normal | Vigorous        |
| NEW      | Alice Springs   | Both  | 5          | None       | High      | •                   | Normal | Medium          |
|          | Apricot Lady    | Pot   | 5          | None       | High      | •                   | Slow   | Vigorous        |
|          | Captain Morelli | Both  | 5          | A few      | High      | •                   | Normal | Medium-Vigorous |
|          | Coral Passion   | Pot   | 5          | None       | Low       |                     | Normal | Medium-Compact  |
| TOP PICK | Corazon         | Pot   | 4          | None       | Extra low | • • •               | Fast   | Extra-Compact   |
| TOP PICK | Gold Crown      | Both  | 4          | Many       | Medium    | • • •               | Normal | Medium-Vigorous |
|          | Gold Fever      | Both  | 5          | Many       | High      | •                   | Normal | Vigorous        |
|          | Gold Rush       | Pot   | 5          | Many       | Medium    |                     | Slow   | Medium-Vigorous |
| NEW      | Hanoi           | Pot   | 5          | A few      | Extra low | • • •               | Slow   | Compact         |
|          | Lemon Drop      | Pot   | 4          | A few      | Medium    | • • •               | Slow   | Medium          |
|          | Monte Carlo     | Both  | 5          | A few      | Medium    |                     | Normal | Medium          |
|          | Natural Bouquet | Pot   | 51         | Many       | Medium    | •                   | Normal | Medium          |
|          | Summer Sun      | Pot   | 5          | Many       | Medium    | • • •               | Normal | Medium          |
|          | Sunclub         | Pot   | 6          | Many       | Low       |                     | Fast   | Medium          |
|          | Universe        | Pot   | 5          | Many       | Low       | • • •               | Slow   | Medium-Compact  |