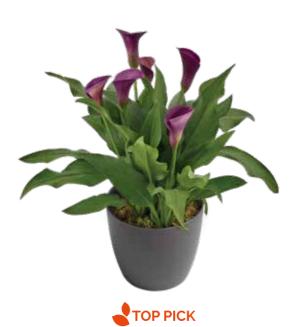

# Purple

Purple Calla lilies bring a sense of luxury, style, spirituality and decisiveness. Both the light and dark flowers combine well with the dark green foliage and are a valuable addition to any cut flowers and pot plant program. The extremely floriferous Savannah is a new addition. It blooms start out as lavender and age into a deep plum colour

PACO

SAVANNAH

AMETHYST

|          |              | , our por | First availability | Follogo Spock | PGP USB   | $\begin{array}{c c} & \text{Pot size} \\ \hline \\ Q_{rQ_{1}} & Q_{r} & Q_{r} \\ Q_{r} & Q_{r} & Q_{r} \\ Q_{r} & Q_{r} & Q_{r} \\ \end{array}$ | Production tim | Gondon Constitution of the |
|----------|--------------|-----------|--------------------|---------------|-----------|-------------------------------------------------------------------------------------------------------------------------------------------------|----------------|--------------------------------------------------------------------------------------------------------------------------------------------------------------------------------------------------------------------------------------------------------------------------------------------------------------------------------------------------------------------------------------------------------------------------------------------------------------------------------------------------------------------------------------------------------------------------------------------------------------------------------------------------------------------------------------------------------------------------------------------------------------------------------------------------------------------------------------------------------------------------------------------------------------------------------------------------------------------------------------------------------------------------------------------------------------------------------------------------------------------------------------------------------------------------------------------------------------------------------------------------------------------------------------------------------------------------------------------------------------------------------------------------------------------------------------------------------------------------------------------------------------------------------------------------------------------------------------------------------------------------------------------------------------------------------------------------------------------------------------------------------------------------------------------------------------------------------------------------------------------------------------------------------------------------------------------------------------------------------------------------------------------------------------------------------------------------------------------------------------------------------|
| Calla    | PURPLE       |           |                    |               |           |                                                                                                                                                 |                |                                                                                                                                                                                                                                                                                                                                                                                                                                                                                                                                                                                                                                                                                                                                                                                                                                                                                                                                                                                                                                                                                                                                                                                                                                                                                                                                                                                                                                                                                                                                                                                                                                                                                                                                                                                                                                                                                                                                                                                                                                                                                                                                |
|          | Amethyst     | Pot       | 51                 | None          | Low       | • • •                                                                                                                                           | Normal         | Medium-Compact                                                                                                                                                                                                                                                                                                                                                                                                                                                                                                                                                                                                                                                                                                                                                                                                                                                                                                                                                                                                                                                                                                                                                                                                                                                                                                                                                                                                                                                                                                                                                                                                                                                                                                                                                                                                                                                                                                                                                                                                                                                                                                                 |
| TOP PICK | Grape Velvet | Pot       | 51                 | None          | Medium    | • • • •                                                                                                                                         | Normal         | Medium-Compact                                                                                                                                                                                                                                                                                                                                                                                                                                                                                                                                                                                                                                                                                                                                                                                                                                                                                                                                                                                                                                                                                                                                                                                                                                                                                                                                                                                                                                                                                                                                                                                                                                                                                                                                                                                                                                                                                                                                                                                                                                                                                                                 |
|          | Paco         | Both      | 6                  | None          | Low       |                                                                                                                                                 | Normal         | Medium-Compact                                                                                                                                                                                                                                                                                                                                                                                                                                                                                                                                                                                                                                                                                                                                                                                                                                                                                                                                                                                                                                                                                                                                                                                                                                                                                                                                                                                                                                                                                                                                                                                                                                                                                                                                                                                                                                                                                                                                                                                                                                                                                                                 |
| TOP PICK | Rio          | Pot       | 4                  | None          | Extra low | • • •                                                                                                                                           | Normal         | Extra-Compact                                                                                                                                                                                                                                                                                                                                                                                                                                                                                                                                                                                                                                                                                                                                                                                                                                                                                                                                                                                                                                                                                                                                                                                                                                                                                                                                                                                                                                                                                                                                                                                                                                                                                                                                                                                                                                                                                                                                                                                                                                                                                                                  |
| NEW      | Savannah     | Both      | 5                  |               | ×         | • • •                                                                                                                                           | X              | X                                                                                                                                                                                                                                                                                                                                                                                                                                                                                                                                                                                                                                                                                                                                                                                                                                                                                                                                                                                                                                                                                                                                                                                                                                                                                                                                                                                                                                                                                                                                                                                                                                                                                                                                                                                                                                                                                                                                                                                                                                                                                                                              |
|          | Viper        | Pot       | 5                  | A few         | Medium    | • • •                                                                                                                                           | Normal         | Medium                                                                                                                                                                                                                                                                                                                                                                                                                                                                                                                                                                                                                                                                                                                                                                                                                                                                                                                                                                                                                                                                                                                                                                                                                                                                                                                                                                                                                                                                                                                                                                                                                                                                                                                                                                                                                                                                                                                                                                                                                                                                                                                         |