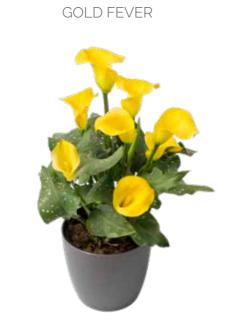

## Yellow

Yellow, the classic colour of Calla lilies, stands for knowledge, creativity and happiness. Our yellow calla assortment offers a wide range of yellow shades - from fresh lemon to warm  $gold.\ Our\ top\ picks\ include\ Gold\ Crown,\ suitable\ to\ medium$ to large pot with large golden flowers, Corazon and Sunclub, suitable for small to medium pots and highly floriferous. We feature two new varieties Hanoi, compact pot with golden blooms and Alice Spring, a new addition to the medium to large pot range with enormous flower power

APRICOT LADY

CORAL PASSION

|          | 797163          | 00 m  | 18.75 A.M. | F-04/80e.s | PGP USB   | 010, 210<br>21, 210 |        | 4moto           |
|----------|-----------------|-------|------------|------------|-----------|---------------------|--------|-----------------|
| Calla    | YELLOW/AP       | RICOT |            |            |           |                     |        |                 |
|          | Acapulco Gold   | Both  | 5          | Many       | High      | • (                 | Normal | Vigorous        |
| NEW      | Alice Springs   | Both  | 5          | None       | High      | •                   | Normal | Medium          |
|          | Apricot Lady    | Pot   | 5          | None       | High      | •                   | Slow   | Vigorous        |
|          | Captain Morelli | Both  | 5          | A few      | High      | •                   | Normal | Medium-Vigorous |
|          | Coral Passion   | Pot   | 5          | None       | Low       |                     | Normal | Medium-Compact  |
| TOP PICK | Corazon         | Pot   | 4          | None       | Extra low | • • •               | Fast   | Extra-Compact   |
| TOP PICK | Gold Crown      | Both  | 4          | Many       | Medium    | • • •               | Normal | Medium-Vigorous |
|          | Gold Fever      | Both  | 5          | Many       | High      | •                   | Normal | Vigorous        |
|          | Gold Rush       | Pot   | 5          | Many       | Medium    |                     | Slow   | Medium-Vigorous |
| NEW      | Hanoi           | Pot   | 5          | A few      | Extra low | • • •               | Slow   | Compact         |
|          | Lemon Drop      | Pot   | 4          | A few      | Medium    | • • •               | Slow   | Medium          |
|          | Monte Carlo     | Both  | 5          | A few      | Medium    |                     | Normal | Medium          |
|          | Natural Bouquet | Pot   | 51         | Many       | Medium    | •                   | Normal | Medium          |
|          | Summer Sun      | Pot   | 5          | Many       | Medium    | • • •               | Normal | Medium          |
|          | Sunclub         | Pot   | 6          | Many       | Low       |                     | Fast   | Medium          |
|          | Universe        | Pot   | 5          | Many       | Low       | • • •               | Slow   | Medium-Compact  |