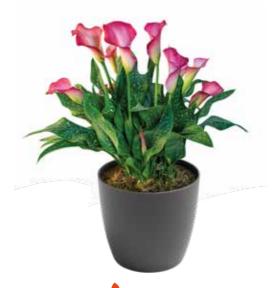

## Pink

Sweet and romantic, but also playful and energetic. Pink
Calla lilies are versatile, can be used year-round, and are the
perfect gifts for Valentine's Day and Mother's Day. From the
soft pink of Dreamland to the bold, luxurious Pink Puppy.
Peter's Pride, whose many bright pink flowers contrast
beautifully with the spotted dark foliage, has a compelling
appearance. Its enormous flowering power makes this
cultivar suitable for cut flower production

TOP PICK
PETER'S PRIDE

GARNET GLOW

TOP PICK
WILD SALMON

STRAWBERRY DELIGHT

DREAMLAND

RUBYLITE ROSE

PINK PUPPY

LIP GLOSS