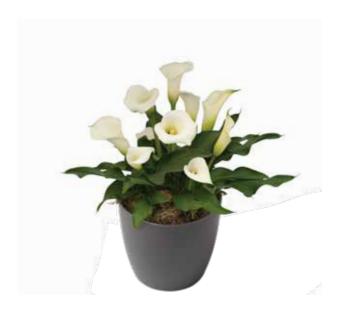

## White & Cream

Our white and cream Calla lilies symbolise purity, peace, hope and eternity. Why not get to know White Flirt, for example? It offers a pot-covering plant with good post $harvest\ qualities,\ undoubtedly\ the\ best\ white\ pot\ calla\ on\ the$ market. Or discover the beautiful contrast between the ivory flowers and the lush green foliage of Intimate Ivory and Mint  ${\it Julip. The classic Crystal Blush and pure white Crystal Clear}$ are suitable for both pot plant and cut flower production. Thinking outside the box, white calla can be a uniquely exciting item for Christmas – stand alone or mix with your favourite poinsettia

**TOP PICK** 

**TOP PICK** CRYSTAL CLEAR

HELVETIA

**TOP PICK** WHITE FLIRT

INTIMATE IVORY

MINT JULIP

ICE DANCER

TOP PICK White Flirt