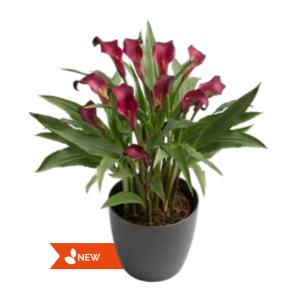

## Red

The range of red Calla lilies is wide and varied, from light to burgundy. The colours symbolise energy, strength, passion and triumph. Perhaps the most popular pot variety in this colour range is Callafornia Red, thanks to its intense colour, compact habit and high flower count. For larger pot sizes,
Red Emotion, Bloody Mary and Tropical offer full statues
and large flowers perking atop attractive folliage

SUMATRA

CAPITOLA

FLIRT

**TOP PICK** PEPPERMINT TWIST

**RUBY TEMPTATION** 

RED EMOTION

KASAI

| Pot s | ize |  |
|-------|-----|--|
| ٩,    | 0   |  |

|          | A September 1    | Jod Jino | Vijss oleilebility.<br>Wook | Pollage specyfles | PSP USB   |     | size $\mathcal{Q}_{L \sim \mathcal{H}_Q}$ | Production time | was of          |
|----------|------------------|----------|-----------------------------|-------------------|-----------|-----|-------------------------------------------|-----------------|-----------------|
| Calla    | RED              |          |                             |                   |           |     |                                           |                 |                 |
|          | Bloody Mary      | Both     | 5                           | Many              | Medium    | •   | • •                                       | Normal          | Medium          |
| TOP PICK | Callafornia® Red | Pot      | 2                           | None              | Low       | • • | • •                                       | Slow            | Compact         |
|          | Capitola         | Pot      | 4                           | none              | Extra low | • • | •                                         | Normal          | Extra-Compact   |
|          | Flirt            | Pot      | 2                           | Many              | Extra low | • • | •                                         | Normal          | Extra-Compact   |
|          | Kasai            | Both     | 4                           | Many              | Medium    | • • | • •                                       | Normal          | Medium-Vigorous |
| TOP PICK | Peppermint Twist | Pot      | 4                           | Many              | Medium    | •   | • •                                       | Slow            | Medium-Vigorous |
|          | Red Emotion      | Both     | 5                           | Many              | Medium    | •   | • •                                       | Normal          | Medium          |
|          | Ruby Temptation  | Pot      | 4                           | A few             | Medium    | •   | • •                                       | Slow            | Medium          |
|          | Sumatra          | Both     | 5                           | A few             | High      |     | • •                                       | Normal          | Medium-Vigorous |
|          | Tropical         | Pot      | 5                           | Many              | Medium    | •   | • •                                       | Normal          | Medium          |