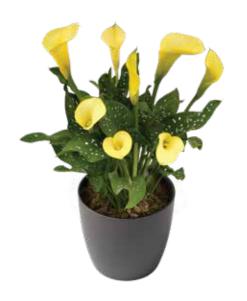

## Yellow

Yellow, the classic colour of Calla lilies, stands for knowledge, creativity and happiness. Our yellow calla assortment offers a wide range of yellow shades - from fresh lemon to warm  $gold.\ Our\ top\ picks\ include\ Gold\ Crown,\ suitable\ to\ medium$ to large pot with large golden flowers, Corazon and Sunclub, suitable for small to medium pots and highly floriferous. We feature two new varieties Hanoi, compact pot with golden blooms and Alice Spring, a new addition to the medium to large pot range with enormous flower power

ACAPULCO GOLD

SUNCLUB

ALICE SPRINGS

CAPTAIN MORELLI

TOP PICK
CORAZON

NATURAL BOUQUET

LEMON DROP

HANOI