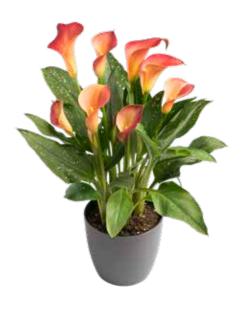

## Orange

Our orange Calla lilies radiate energy, warmth and pride. The wide range provides instant colour in any room or garden from summer to late autumn. The richly flowering pot plant cultivars Callafornia Carnival and Morning Sun, with its high flower count and full pot, are real winners

**TOP PICK** MORNING SUN

**TOP PICK** BEATRIX

CALLAFORNIA® CARNIVAL

JACK O LANTERN

LADY MARMALADE

PEACH PAZAZZ

|          | 163 leg               | 100 / 100 mg | First availability. | Follogespeckles | PGP USO | Pot size | Podiction time | Covered to      |
|----------|-----------------------|--------------|---------------------|-----------------|---------|----------|----------------|-----------------|
| Calla    | ORANGE                |              |                     |                 |         |          |                |                 |
| TOP PICK | Beatrix               | Both         | 4                   | Many            | Medium  | • •      | Fast           | Medium-Compact  |
|          | Callafornia® Carnival | Pot          | 5                   | None            | Medium  | • •      | Normal         | Medium-Compact  |
|          | Jack O Lantern        | Pot          | 4                   | few             | Low     | • • •    | Normal         | Compact         |
|          | Lady Marmalade        | Pot          | 4                   | Many            | High    |          | Slow           | Vigorous        |
| TOP PICK | Morning Sun           | Both         | 5                   | Many            | Medium  |          | Normal         | Medium          |
|          | Peach Pazazz          | Pot          | 4                   | None            | Medium  |          | Normal         | Medium-Vigorous |