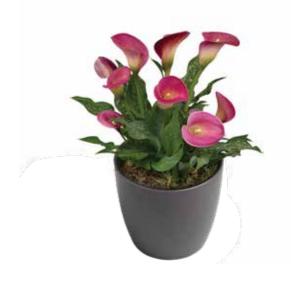

## Pink

Sweet and romantic, but also playful and energetic. Pink
Calla lilies are versatile, can be used year-round, and are the
perfect gifts for Valentine's Day and Mother's Day. From the
soft pink of Dreamland to the bold, luxurious Pink Puppy.
Peter's Pride, whose many bright pink flowers contrast
beautifully with the spotted dark foliage, has a compelling
appearance. Its enormous flowering power makes this
cultivar suitable for cut flower production

TOP PICK
PETER'S PRIDE

GARNET GLOW

TOP PICK
WILD SALMON

STRAWBERRY DELIGHT

DREAMLAND

RUBYLITE ROSE

PINK PUPPY

LIP GLOSS