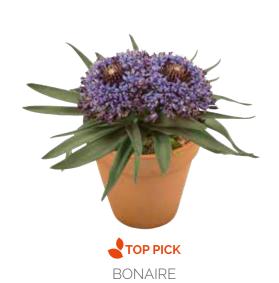

# Purple

Purple Calla lilies bring a sense of luxury, style, spirituality and decisiveness. Both the light and dark flowers combine well with the dark green foliage and are a valuable addition to any cut flowers and pot plant program. The extremely floriferous Savannah is a new addition. It blooms start out as lavender and age into a deep plum colour

PACO

SAVANNAH

AMETHYST

|          |              | , our por | First availability | Follogo Spock | PGP USB   | $\begin{array}{c c} & \text{Pot size} \\ \hline \\ Q_{rQ_{1}} & Q_{r} & Q_{r} \\ Q_{r} & Q_{r} & Q_{r} \\ Q_{r} & Q_{r} & Q_{r} \\ \end{array}$ | Production tim | Gondon Constitution of the |
|----------|--------------|-----------|--------------------|---------------|-----------|-------------------------------------------------------------------------------------------------------------------------------------------------|----------------|--------------------------------------------------------------------------------------------------------------------------------------------------------------------------------------------------------------------------------------------------------------------------------------------------------------------------------------------------------------------------------------------------------------------------------------------------------------------------------------------------------------------------------------------------------------------------------------------------------------------------------------------------------------------------------------------------------------------------------------------------------------------------------------------------------------------------------------------------------------------------------------------------------------------------------------------------------------------------------------------------------------------------------------------------------------------------------------------------------------------------------------------------------------------------------------------------------------------------------------------------------------------------------------------------------------------------------------------------------------------------------------------------------------------------------------------------------------------------------------------------------------------------------------------------------------------------------------------------------------------------------------------------------------------------------------------------------------------------------------------------------------------------------------------------------------------------------------------------------------------------------------------------------------------------------------------------------------------------------------------------------------------------------------------------------------------------------------------------------------------------------|
| Calla    | PURPLE       |           |                    |               |           |                                                                                                                                                 |                |                                                                                                                                                                                                                                                                                                                                                                                                                                                                                                                                                                                                                                                                                                                                                                                                                                                                                                                                                                                                                                                                                                                                                                                                                                                                                                                                                                                                                                                                                                                                                                                                                                                                                                                                                                                                                                                                                                                                                                                                                                                                                                                                |
|          | Amethyst     | Pot       | 51                 | None          | Low       | • • •                                                                                                                                           | Normal         | Medium-Compact                                                                                                                                                                                                                                                                                                                                                                                                                                                                                                                                                                                                                                                                                                                                                                                                                                                                                                                                                                                                                                                                                                                                                                                                                                                                                                                                                                                                                                                                                                                                                                                                                                                                                                                                                                                                                                                                                                                                                                                                                                                                                                                 |
| TOP PICK | Grape Velvet | Pot       | 51                 | None          | Medium    | • • • •                                                                                                                                         | Normal         | Medium-Compact                                                                                                                                                                                                                                                                                                                                                                                                                                                                                                                                                                                                                                                                                                                                                                                                                                                                                                                                                                                                                                                                                                                                                                                                                                                                                                                                                                                                                                                                                                                                                                                                                                                                                                                                                                                                                                                                                                                                                                                                                                                                                                                 |
|          | Paco         | Both      | 6                  | None          | Low       |                                                                                                                                                 | Normal         | Medium-Compact                                                                                                                                                                                                                                                                                                                                                                                                                                                                                                                                                                                                                                                                                                                                                                                                                                                                                                                                                                                                                                                                                                                                                                                                                                                                                                                                                                                                                                                                                                                                                                                                                                                                                                                                                                                                                                                                                                                                                                                                                                                                                                                 |
| TOP PICK | Rio          | Pot       | 4                  | None          | Extra low | • • •                                                                                                                                           | Normal         | Extra-Compact                                                                                                                                                                                                                                                                                                                                                                                                                                                                                                                                                                                                                                                                                                                                                                                                                                                                                                                                                                                                                                                                                                                                                                                                                                                                                                                                                                                                                                                                                                                                                                                                                                                                                                                                                                                                                                                                                                                                                                                                                                                                                                                  |
| NEW      | Savannah     | Both      | 5                  |               | ×         | • • •                                                                                                                                           | X              | X                                                                                                                                                                                                                                                                                                                                                                                                                                                                                                                                                                                                                                                                                                                                                                                                                                                                                                                                                                                                                                                                                                                                                                                                                                                                                                                                                                                                                                                                                                                                                                                                                                                                                                                                                                                                                                                                                                                                                                                                                                                                                                                              |
|          | Viper        | Pot       | 5                  | A few         | Medium    | • • •                                                                                                                                           | Normal         | Medium                                                                                                                                                                                                                                                                                                                                                                                                                                                                                                                                                                                                                                                                                                                                                                                                                                                                                                                                                                                                                                                                                                                                                                                                                                                                                                                                                                                                                                                                                                                                                                                                                                                                                                                                                                                                                                                                                                                                                                                                                                                                                                                         |