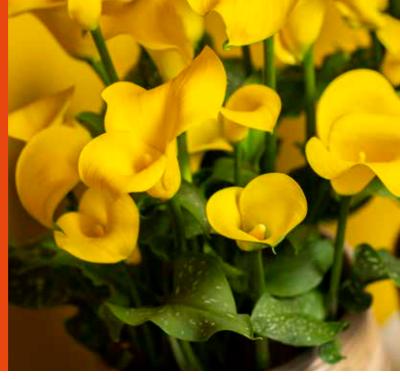

## Yellow

Yellow, the classic colour of Calla lilies, stands for knowledge, creativity and happiness. Our yellow calla assortment offers a wide range of yellow shades - from fresh lemon to warm  $gold.\ Our\ top\ picks\ include\ Gold\ Crown,\ suitable\ to\ medium$ to large pot with large golden flowers, Corazon and Sunclub, suitable for small to medium pots and highly floriferous. We feature two new varieties Hanoi, compact pot with golden blooms and Alice Spring, a new addition to the medium to large pot range with enormous flower power

ACAPULCO GOLD

SUNCLUB

ALICE SPRINGS

CAPTAIN MORELLI

TOP PICK
CORAZON

NATURAL BOUQUET

LEMON DROP

HANOI