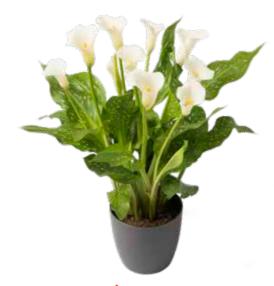

## White & Cream

Our white and cream Calla lilies symbolise purity, peace, hope and eternity. Why not get to know White Flirt, for example? It offers a pot-covering plant with good post $harvest\ qualities,\ undoubtedly\ the\ best\ white\ pot\ calla\ on\ the$ market. Or discover the beautiful contrast between the ivory flowers and the lush green foliage of Intimate Ivory and Mint  ${\it Julip. The classic Crystal Blush and pure white Crystal Clear}$ are suitable for both pot plant and cut flower production. Thinking outside the box, white calla can be a uniquely exciting item for Christmas – stand alone or mix with your favourite poinsettia

**TOP PICK** 

**TOP PICK** CRYSTAL CLEAR

HELVETIA

**TOP PICK** WHITE FLIRT

INTIMATE IVORY

MINT JULIP

ICE DANCER

TOP PICK White Flirt