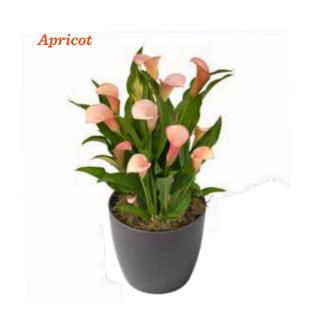

## Yellow

Yellow, the classic colour of Calla lilies, stands for knowledge, creativity and happiness. Our yellow calla assortment offers a wide range of yellow shades - from fresh lemon to warm  $gold.\ Our\ top\ picks\ include\ Gold\ Crown,\ suitable\ to\ medium$ to large pot with large golden flowers, Corazon and Sunclub, suitable for small to medium pots and highly floriferous. We feature two new varieties Hanoi, compact pot with golden blooms and Alice Spring, a new addition to the medium to large pot range with enormous flower power

APRICOT LADY

CORAL PASSION

|          | 797163          | 00 m  | 18.75 A.M. | F-04/80e.s | PGP USB   | 010, 210<br>21, 210 |        | 4moto           |
|----------|-----------------|-------|------------|------------|-----------|---------------------|--------|-----------------|
| Calla    | YELLOW/AP       | RICOT |            |            |           |                     |        |                 |
|          | Acapulco Gold   | Both  | 5          | Many       | High      | • (                 | Normal | Vigorous        |
| NEW      | Alice Springs   | Both  | 5          | None       | High      | •                   | Normal | Medium          |
|          | Apricot Lady    | Pot   | 5          | None       | High      | •                   | Slow   | Vigorous        |
|          | Captain Morelli | Both  | 5          | A few      | High      | •                   | Normal | Medium-Vigorous |
|          | Coral Passion   | Pot   | 5          | None       | Low       |                     | Normal | Medium-Compact  |
| TOP PICK | Corazon         | Pot   | 4          | None       | Extra low | • • •               | Fast   | Extra-Compact   |
| TOP PICK | Gold Crown      | Both  | 4          | Many       | Medium    | • • •               | Normal | Medium-Vigorous |
|          | Gold Fever      | Both  | 5          | Many       | High      | •                   | Normal | Vigorous        |
|          | Gold Rush       | Pot   | 5          | Many       | Medium    |                     | Slow   | Medium-Vigorous |
| NEW      | Hanoi           | Pot   | 5          | A few      | Extra low | • • •               | Slow   | Compact         |
|          | Lemon Drop      | Pot   | 4          | A few      | Medium    | • • •               | Slow   | Medium          |
|          | Monte Carlo     | Both  | 5          | A few      | Medium    |                     | Normal | Medium          |
|          | Natural Bouquet | Pot   | 51         | Many       | Medium    | •                   | Normal | Medium          |
|          | Summer Sun      | Pot   | 5          | Many       | Medium    | • • •               | Normal | Medium          |
|          | Sunclub         | Pot   | 6          | Many       | Low       |                     | Fast   | Medium          |
|          | Universe        | Pot   | 5          | Many       | Low       | • • •               | Slow   | Medium-Compact  |