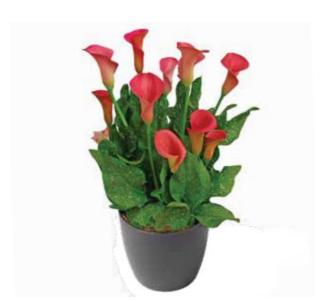

## Orange

Our orange Calla lilies radiate energy, warmth and pride. The wide range provides instant colour in any room or garden from summer to late autumn. The richly flowering pot plant cultivars Callafornia Carnival and Morning Sun, with its high flower count and full pot, are real winners

**TOP PICK** MORNING SUN

**TOP PICK** BEATRIX

CALLAFORNIA® CARNIVAL

JACK O LANTERN

LADY MARMALADE

PEACH PAZAZZ

|          | 163 leg               | 100 / 100 mg | First availability. | Follogespeckles | PGP USO | Pot size | Podiction time | Covered to      |
|----------|-----------------------|--------------|---------------------|-----------------|---------|----------|----------------|-----------------|
| Calla    | ORANGE                |              |                     |                 |         |          |                |                 |
| TOP PICK | Beatrix               | Both         | 4                   | Many            | Medium  | • •      | Fast           | Medium-Compact  |
|          | Callafornia® Carnival | Pot          | 5                   | None            | Medium  | • •      | Normal         | Medium-Compact  |
|          | Jack O Lantern        | Pot          | 4                   | few             | Low     | • • •    | Normal         | Compact         |
|          | Lady Marmalade        | Pot          | 4                   | Many            | High    |          | Slow           | Vigorous        |
| TOP PICK | Morning Sun           | Both         | 5                   | Many            | Medium  |          | Normal         | Medium          |
|          | Peach Pazazz          | Pot          | 4                   | None            | Medium  |          | Normal         | Medium-Vigorous |