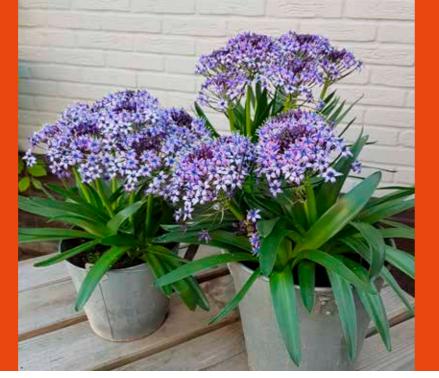

# Purple

Purple Calla lilies bring a sense of luxury, style, spirituality and decisiveness. Both the light and dark flowers combine well with the dark green foliage and are a valuable addition to any cut flowers and pot plant program. The extremely floriferous Savannah is a new addition. It blooms start out as lavender and age into a deep plum colour

PACO

SAVANNAH

AMETHYST

|          |              | , our por | First availability | Follogo Spock | PGP USB   | $\begin{array}{c c} & \text{Pot size} \\ \hline \\ Q_{rQ_{1}} & Q_{r} & Q_{r} \\ Q_{r} & Q_{r} & Q_{r} \\ Q_{r} & Q_{r} & Q_{r} \\ \end{array}$ | Production tim | Gondon Constitution of the |
|----------|--------------|-----------|--------------------|---------------|-----------|-------------------------------------------------------------------------------------------------------------------------------------------------|----------------|--------------------------------------------------------------------------------------------------------------------------------------------------------------------------------------------------------------------------------------------------------------------------------------------------------------------------------------------------------------------------------------------------------------------------------------------------------------------------------------------------------------------------------------------------------------------------------------------------------------------------------------------------------------------------------------------------------------------------------------------------------------------------------------------------------------------------------------------------------------------------------------------------------------------------------------------------------------------------------------------------------------------------------------------------------------------------------------------------------------------------------------------------------------------------------------------------------------------------------------------------------------------------------------------------------------------------------------------------------------------------------------------------------------------------------------------------------------------------------------------------------------------------------------------------------------------------------------------------------------------------------------------------------------------------------------------------------------------------------------------------------------------------------------------------------------------------------------------------------------------------------------------------------------------------------------------------------------------------------------------------------------------------------------------------------------------------------------------------------------------------------|
| Calla    | PURPLE       |           |                    |               |           |                                                                                                                                                 |                |                                                                                                                                                                                                                                                                                                                                                                                                                                                                                                                                                                                                                                                                                                                                                                                                                                                                                                                                                                                                                                                                                                                                                                                                                                                                                                                                                                                                                                                                                                                                                                                                                                                                                                                                                                                                                                                                                                                                                                                                                                                                                                                                |
|          | Amethyst     | Pot       | 51                 | None          | Low       | • • •                                                                                                                                           | Normal         | Medium-Compact                                                                                                                                                                                                                                                                                                                                                                                                                                                                                                                                                                                                                                                                                                                                                                                                                                                                                                                                                                                                                                                                                                                                                                                                                                                                                                                                                                                                                                                                                                                                                                                                                                                                                                                                                                                                                                                                                                                                                                                                                                                                                                                 |
| TOP PICK | Grape Velvet | Pot       | 51                 | None          | Medium    | • • • •                                                                                                                                         | Normal         | Medium-Compact                                                                                                                                                                                                                                                                                                                                                                                                                                                                                                                                                                                                                                                                                                                                                                                                                                                                                                                                                                                                                                                                                                                                                                                                                                                                                                                                                                                                                                                                                                                                                                                                                                                                                                                                                                                                                                                                                                                                                                                                                                                                                                                 |
|          | Paco         | Both      | 6                  | None          | Low       |                                                                                                                                                 | Normal         | Medium-Compact                                                                                                                                                                                                                                                                                                                                                                                                                                                                                                                                                                                                                                                                                                                                                                                                                                                                                                                                                                                                                                                                                                                                                                                                                                                                                                                                                                                                                                                                                                                                                                                                                                                                                                                                                                                                                                                                                                                                                                                                                                                                                                                 |
| TOP PICK | Rio          | Pot       | 4                  | None          | Extra low | • • •                                                                                                                                           | Normal         | Extra-Compact                                                                                                                                                                                                                                                                                                                                                                                                                                                                                                                                                                                                                                                                                                                                                                                                                                                                                                                                                                                                                                                                                                                                                                                                                                                                                                                                                                                                                                                                                                                                                                                                                                                                                                                                                                                                                                                                                                                                                                                                                                                                                                                  |
| NEW      | Savannah     | Both      | 5                  |               | ×         | • • •                                                                                                                                           | X              | X                                                                                                                                                                                                                                                                                                                                                                                                                                                                                                                                                                                                                                                                                                                                                                                                                                                                                                                                                                                                                                                                                                                                                                                                                                                                                                                                                                                                                                                                                                                                                                                                                                                                                                                                                                                                                                                                                                                                                                                                                                                                                                                              |
|          | Viper        | Pot       | 5                  | A few         | Medium    | • • •                                                                                                                                           | Normal         | Medium                                                                                                                                                                                                                                                                                                                                                                                                                                                                                                                                                                                                                                                                                                                                                                                                                                                                                                                                                                                                                                                                                                                                                                                                                                                                                                                                                                                                                                                                                                                                                                                                                                                                                                                                                                                                                                                                                                                                                                                                                                                                                                                         |