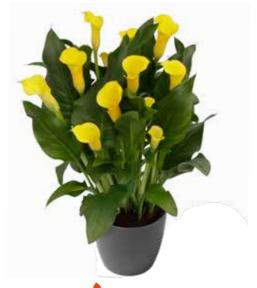

## Yellow

Yellow, the classic colour of Calla lilies, stands for knowledge, creativity and happiness. Our yellow calla assortment offers a wide range of yellow shades - from fresh lemon to warm  $gold.\ Our\ top\ picks\ include\ Gold\ Crown,\ suitable\ to\ medium$ to large pot with large golden flowers, Corazon and Sunclub, suitable for small to medium pots and highly floriferous. We feature two new varieties Hanoi, compact pot with golden blooms and Alice Spring, a new addition to the medium to large pot range with enormous flower power

ACAPULCO GOLD

SUNCLUB

ALICE SPRINGS

CAPTAIN MORELLI

TOP PICK
CORAZON

NATURAL BOUQUET

LEMON DROP

HANOI