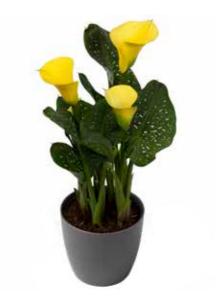

## Yellow

Yellow, the classic colour of Calla lilies, stands for knowledge, creativity and happiness. Our yellow calla assortment offers a wide range of yellow shades - from fresh lemon to warm  $gold.\ Our\ top\ picks\ include\ Gold\ Crown,\ suitable\ to\ medium$ to large pot with large golden flowers, Corazon and Sunclub, suitable for small to medium pots and highly floriferous. We feature two new varieties Hanoi, compact pot with golden blooms and Alice Spring, a new addition to the medium to large pot range with enormous flower power

ACAPULCO GOLD

SUNCLUB

ALICE SPRINGS

CAPTAIN MORELLI

TOP PICK
CORAZON

NATURAL BOUQUET

LEMON DROP

HANOI