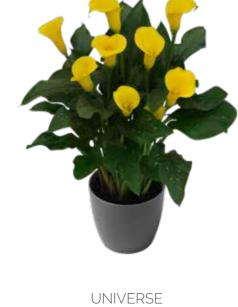

## Yellow

Yellow, the classic colour of Calla lilies, stands for knowledge, creativity and happiness. Our yellow calla assortment offers a wide range of yellow shades - from fresh lemon to warm  $gold.\ Our\ top\ picks\ include\ Gold\ Crown,\ suitable\ to\ medium$ to large pot with large golden flowers, Corazon and Sunclub, suitable for small to medium pots and highly floriferous. We feature two new varieties Hanoi, compact pot with golden blooms and Alice Spring, a new addition to the medium to large pot range with enormous flower power

APRICOT LADY

CORAL PASSION

|          | 797163          | 00 m  | 18.75 A.M. | F-04/80e.s | PGP USB   | 010, 210<br>21, 210 |        | 4moto           |
|----------|-----------------|-------|------------|------------|-----------|---------------------|--------|-----------------|
| Calla    | YELLOW/AP       | RICOT |            |            |           |                     |        |                 |
|          | Acapulco Gold   | Both  | 5          | Many       | High      | • (                 | Normal | Vigorous        |
| NEW      | Alice Springs   | Both  | 5          | None       | High      | •                   | Normal | Medium          |
|          | Apricot Lady    | Pot   | 5          | None       | High      | •                   | Slow   | Vigorous        |
|          | Captain Morelli | Both  | 5          | A few      | High      | •                   | Normal | Medium-Vigorous |
|          | Coral Passion   | Pot   | 5          | None       | Low       |                     | Normal | Medium-Compact  |
| TOP PICK | Corazon         | Pot   | 4          | None       | Extra low | • • •               | Fast   | Extra-Compact   |
| TOP PICK | Gold Crown      | Both  | 4          | Many       | Medium    | • • •               | Normal | Medium-Vigorous |
|          | Gold Fever      | Both  | 5          | Many       | High      | •                   | Normal | Vigorous        |
|          | Gold Rush       | Pot   | 5          | Many       | Medium    |                     | Slow   | Medium-Vigorous |
| NEW      | Hanoi           | Pot   | 5          | A few      | Extra low | • • •               | Slow   | Compact         |
|          | Lemon Drop      | Pot   | 4          | A few      | Medium    | • • •               | Slow   | Medium          |
|          | Monte Carlo     | Both  | 5          | A few      | Medium    |                     | Normal | Medium          |
|          | Natural Bouquet | Pot   | 51         | Many       | Medium    | •                   | Normal | Medium          |
|          | Summer Sun      | Pot   | 5          | Many       | Medium    | • • •               | Normal | Medium          |
|          | Sunclub         | Pot   | 6          | Many       | Low       |                     | Fast   | Medium          |
|          | Universe        | Pot   | 5          | Many       | Low       | • • •               | Slow   | Medium-Compact  |