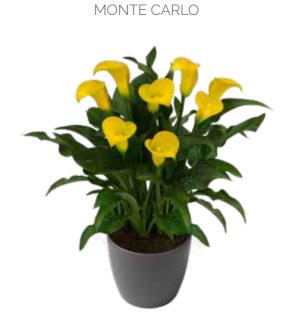

## Yellow

Yellow, the classic colour of Calla lilies, stands for knowledge, creativity and happiness. Our yellow calla assortment offers a wide range of yellow shades - from fresh lemon to warm  $gold.\ Our\ top\ picks\ include\ Gold\ Crown,\ suitable\ to\ medium$ to large pot with large golden flowers, Corazon and Sunclub, suitable for small to medium pots and highly floriferous. We feature two new varieties Hanoi, compact pot with golden blooms and Alice Spring, a new addition to the medium to large pot range with enormous flower power

APRICOT LADY

CORAL PASSION

|          | 797163          | 00 m  | 18.75 A.M. | F-04/80e.s | PGP USB   | 010, 210<br>21, 210 |        | 4moto           |
|----------|-----------------|-------|------------|------------|-----------|---------------------|--------|-----------------|
| Calla    | YELLOW/AP       | RICOT |            |            |           |                     |        |                 |
|          | Acapulco Gold   | Both  | 5          | Many       | High      | • (                 | Normal | Vigorous        |
| NEW      | Alice Springs   | Both  | 5          | None       | High      | •                   | Normal | Medium          |
|          | Apricot Lady    | Pot   | 5          | None       | High      | •                   | Slow   | Vigorous        |
|          | Captain Morelli | Both  | 5          | A few      | High      | •                   | Normal | Medium-Vigorous |
|          | Coral Passion   | Pot   | 5          | None       | Low       |                     | Normal | Medium-Compact  |
| TOP PICK | Corazon         | Pot   | 4          | None       | Extra low | • • •               | Fast   | Extra-Compact   |
| TOP PICK | Gold Crown      | Both  | 4          | Many       | Medium    | • • •               | Normal | Medium-Vigorous |
|          | Gold Fever      | Both  | 5          | Many       | High      | •                   | Normal | Vigorous        |
|          | Gold Rush       | Pot   | 5          | Many       | Medium    |                     | Slow   | Medium-Vigorous |
| NEW      | Hanoi           | Pot   | 5          | A few      | Extra low | • • •               | Slow   | Compact         |
|          | Lemon Drop      | Pot   | 4          | A few      | Medium    | • • •               | Slow   | Medium          |
|          | Monte Carlo     | Both  | 5          | A few      | Medium    |                     | Normal | Medium          |
|          | Natural Bouquet | Pot   | 51         | Many       | Medium    | •                   | Normal | Medium          |
|          | Summer Sun      | Pot   | 5          | Many       | Medium    | • • •               | Normal | Medium          |
|          | Sunclub         | Pot   | 6          | Many       | Low       |                     | Fast   | Medium          |
|          | Universe        | Pot   | 5          | Many       | Low       | • • •               | Slow   | Medium-Compact  |