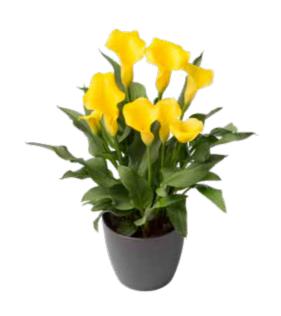

## Yellow

Yellow, the classic colour of Calla lilies, stands for knowledge, creativity and happiness. Our yellow calla assortment offers a wide range of yellow shades - from fresh lemon to warm  $gold.\ Our\ top\ picks\ include\ Gold\ Crown,\ suitable\ to\ medium$ to large pot with large golden flowers, Corazon and Sunclub, suitable for small to medium pots and highly floriferous. We feature two new varieties Hanoi, compact pot with golden blooms and Alice Spring, a new addition to the medium to large pot range with enormous flower power

ACAPULCO GOLD

SUNCLUB

ALICE SPRINGS

CAPTAIN MORELLI

TOP PICK
CORAZON

NATURAL BOUQUET

LEMON DROP

HANOI