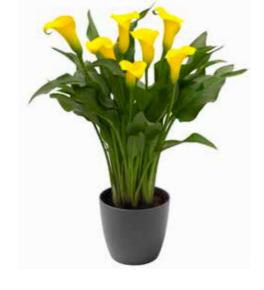

## Yellow

Yellow, the classic colour of Calla lilies, stands for knowledge, creativity and happiness. Our yellow calla assortment offers a wide range of yellow shades - from fresh lemon to warm  $gold.\ Our\ top\ picks\ include\ Gold\ Crown,\ suitable\ to\ medium$ to large pot with large golden flowers, Corazon and Sunclub, suitable for small to medium pots and highly floriferous. We feature two new varieties Hanoi, compact pot with golden blooms and Alice Spring, a new addition to the medium to large pot range with enormous flower power

APRICOT LADY

CORAL PASSION

|          | 797163          | 00 m  | 18.75 A.M. | F-04/80e.s | PGP USB   | 010, 210<br>21, 210 |        | 4moto           |
|----------|-----------------|-------|------------|------------|-----------|---------------------|--------|-----------------|
| Calla    | YELLOW/AP       | RICOT |            |            |           |                     |        |                 |
|          | Acapulco Gold   | Both  | 5          | Many       | High      | • (                 | Normal | Vigorous        |
| NEW      | Alice Springs   | Both  | 5          | None       | High      | •                   | Normal | Medium          |
|          | Apricot Lady    | Pot   | 5          | None       | High      | •                   | Slow   | Vigorous        |
|          | Captain Morelli | Both  | 5          | A few      | High      | •                   | Normal | Medium-Vigorous |
|          | Coral Passion   | Pot   | 5          | None       | Low       |                     | Normal | Medium-Compact  |
| TOP PICK | Corazon         | Pot   | 4          | None       | Extra low | • • •               | Fast   | Extra-Compact   |
| TOP PICK | Gold Crown      | Both  | 4          | Many       | Medium    | • • •               | Normal | Medium-Vigorous |
|          | Gold Fever      | Both  | 5          | Many       | High      | •                   | Normal | Vigorous        |
|          | Gold Rush       | Pot   | 5          | Many       | Medium    |                     | Slow   | Medium-Vigorous |
| NEW      | Hanoi           | Pot   | 5          | A few      | Extra low | • • •               | Slow   | Compact         |
|          | Lemon Drop      | Pot   | 4          | A few      | Medium    | • • •               | Slow   | Medium          |
|          | Monte Carlo     | Both  | 5          | A few      | Medium    |                     | Normal | Medium          |
|          | Natural Bouquet | Pot   | 51         | Many       | Medium    | •                   | Normal | Medium          |
|          | Summer Sun      | Pot   | 5          | Many       | Medium    | • • •               | Normal | Medium          |
|          | Sunclub         | Pot   | 6          | Many       | Low       |                     | Fast   | Medium          |
|          | Universe        | Pot   | 5          | Many       | Low       | • • •               | Slow   | Medium-Compact  |