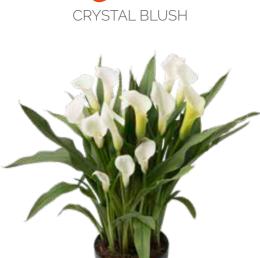

## White & Cream

Our white and cream Calla lilies symbolise purity, peace, hope and eternity. Why not get to know White Flirt, for example? It offers a pot-covering plant with good post $harvest\ qualities,\ undoubtedly\ the\ best\ white\ pot\ calla\ on\ the$ market. Or discover the beautiful contrast between the ivory flowers and the lush green foliage of Intimate Ivory and Mint  ${\it Julip. The classic Crystal Blush and pure white Crystal Clear}$ are suitable for both pot plant and cut flower production. Thinking outside the box, white calla can be a uniquely exciting item for Christmas – stand alone or mix with your favourite poinsettia