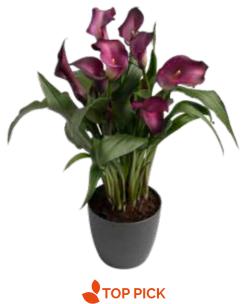

# Purple

Purple Calla lilies bring a sense of luxury, style, spirituality and decisiveness. Both the light and dark flowers combine well with the dark green foliage and are a valuable addition to any cut flowers and pot plant program. The extremely floriferous Savannah is a new addition. It blooms start out as lavender and age into a deep plum colour

PACO

SAVANNAH

AMETHYST

|          |              | , our por | First availability | Follogo Spock | PGP USB   | $\begin{array}{c c} & \text{Pot size} \\ \hline \\ Q_{rQ_{1}} & Q_{r} & Q_{r} \\ Q_{r} & Q_{r} & Q_{r} \\ Q_{r} & Q_{r} & Q_{r} \\ \end{array}$ | Production tim | Gondon Constitution of the |
|----------|--------------|-----------|--------------------|---------------|-----------|-------------------------------------------------------------------------------------------------------------------------------------------------|----------------|--------------------------------------------------------------------------------------------------------------------------------------------------------------------------------------------------------------------------------------------------------------------------------------------------------------------------------------------------------------------------------------------------------------------------------------------------------------------------------------------------------------------------------------------------------------------------------------------------------------------------------------------------------------------------------------------------------------------------------------------------------------------------------------------------------------------------------------------------------------------------------------------------------------------------------------------------------------------------------------------------------------------------------------------------------------------------------------------------------------------------------------------------------------------------------------------------------------------------------------------------------------------------------------------------------------------------------------------------------------------------------------------------------------------------------------------------------------------------------------------------------------------------------------------------------------------------------------------------------------------------------------------------------------------------------------------------------------------------------------------------------------------------------------------------------------------------------------------------------------------------------------------------------------------------------------------------------------------------------------------------------------------------------------------------------------------------------------------------------------------------------|
| Calla    | PURPLE       |           |                    |               |           |                                                                                                                                                 |                |                                                                                                                                                                                                                                                                                                                                                                                                                                                                                                                                                                                                                                                                                                                                                                                                                                                                                                                                                                                                                                                                                                                                                                                                                                                                                                                                                                                                                                                                                                                                                                                                                                                                                                                                                                                                                                                                                                                                                                                                                                                                                                                                |
|          | Amethyst     | Pot       | 51                 | None          | Low       | • • •                                                                                                                                           | Normal         | Medium-Compact                                                                                                                                                                                                                                                                                                                                                                                                                                                                                                                                                                                                                                                                                                                                                                                                                                                                                                                                                                                                                                                                                                                                                                                                                                                                                                                                                                                                                                                                                                                                                                                                                                                                                                                                                                                                                                                                                                                                                                                                                                                                                                                 |
| TOP PICK | Grape Velvet | Pot       | 51                 | None          | Medium    | • • • •                                                                                                                                         | Normal         | Medium-Compact                                                                                                                                                                                                                                                                                                                                                                                                                                                                                                                                                                                                                                                                                                                                                                                                                                                                                                                                                                                                                                                                                                                                                                                                                                                                                                                                                                                                                                                                                                                                                                                                                                                                                                                                                                                                                                                                                                                                                                                                                                                                                                                 |
|          | Paco         | Both      | 6                  | None          | Low       |                                                                                                                                                 | Normal         | Medium-Compact                                                                                                                                                                                                                                                                                                                                                                                                                                                                                                                                                                                                                                                                                                                                                                                                                                                                                                                                                                                                                                                                                                                                                                                                                                                                                                                                                                                                                                                                                                                                                                                                                                                                                                                                                                                                                                                                                                                                                                                                                                                                                                                 |
| TOP PICK | Rio          | Pot       | 4                  | None          | Extra low | • • •                                                                                                                                           | Normal         | Extra-Compact                                                                                                                                                                                                                                                                                                                                                                                                                                                                                                                                                                                                                                                                                                                                                                                                                                                                                                                                                                                                                                                                                                                                                                                                                                                                                                                                                                                                                                                                                                                                                                                                                                                                                                                                                                                                                                                                                                                                                                                                                                                                                                                  |
| NEW      | Savannah     | Both      | 5                  |               | ×         | • • •                                                                                                                                           | X              | X                                                                                                                                                                                                                                                                                                                                                                                                                                                                                                                                                                                                                                                                                                                                                                                                                                                                                                                                                                                                                                                                                                                                                                                                                                                                                                                                                                                                                                                                                                                                                                                                                                                                                                                                                                                                                                                                                                                                                                                                                                                                                                                              |
|          | Viper        | Pot       | 5                  | A few         | Medium    | • • •                                                                                                                                           | Normal         | Medium                                                                                                                                                                                                                                                                                                                                                                                                                                                                                                                                                                                                                                                                                                                                                                                                                                                                                                                                                                                                                                                                                                                                                                                                                                                                                                                                                                                                                                                                                                                                                                                                                                                                                                                                                                                                                                                                                                                                                                                                                                                                                                                         |