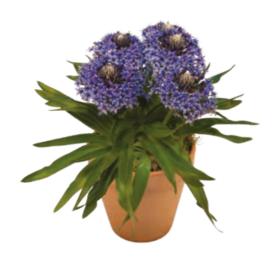

# Purple

Purple Calla lilies bring a sense of luxury, style, spirituality and decisiveness. Both the light and dark flowers combine well with the dark green foliage and are a valuable addition to any cut flowers and pot plant program. The extremely floriferous Savannah is a new addition. It blooms start out as lavender and age into a deep plum colour

PACO

SAVANNAH

AMETHYST

|          |              | , our por | First availability | Follogo Spock | PGP USB   | $\begin{array}{c c} & \text{Pot size} \\ \hline \\ Q_{rQ_{1}} & Q_{r} & Q_{r} \\ Q_{r} & Q_{r} & Q_{r} \\ Q_{r} & Q_{r} & Q_{r} \\ \end{array}$ | Production tim | Gondon Constitution of the |
|----------|--------------|-----------|--------------------|---------------|-----------|-------------------------------------------------------------------------------------------------------------------------------------------------|----------------|--------------------------------------------------------------------------------------------------------------------------------------------------------------------------------------------------------------------------------------------------------------------------------------------------------------------------------------------------------------------------------------------------------------------------------------------------------------------------------------------------------------------------------------------------------------------------------------------------------------------------------------------------------------------------------------------------------------------------------------------------------------------------------------------------------------------------------------------------------------------------------------------------------------------------------------------------------------------------------------------------------------------------------------------------------------------------------------------------------------------------------------------------------------------------------------------------------------------------------------------------------------------------------------------------------------------------------------------------------------------------------------------------------------------------------------------------------------------------------------------------------------------------------------------------------------------------------------------------------------------------------------------------------------------------------------------------------------------------------------------------------------------------------------------------------------------------------------------------------------------------------------------------------------------------------------------------------------------------------------------------------------------------------------------------------------------------------------------------------------------------------|
| Calla    | PURPLE       |           |                    |               |           |                                                                                                                                                 |                |                                                                                                                                                                                                                                                                                                                                                                                                                                                                                                                                                                                                                                                                                                                                                                                                                                                                                                                                                                                                                                                                                                                                                                                                                                                                                                                                                                                                                                                                                                                                                                                                                                                                                                                                                                                                                                                                                                                                                                                                                                                                                                                                |
|          | Amethyst     | Pot       | 51                 | None          | Low       | • • •                                                                                                                                           | Normal         | Medium-Compact                                                                                                                                                                                                                                                                                                                                                                                                                                                                                                                                                                                                                                                                                                                                                                                                                                                                                                                                                                                                                                                                                                                                                                                                                                                                                                                                                                                                                                                                                                                                                                                                                                                                                                                                                                                                                                                                                                                                                                                                                                                                                                                 |
| TOP PICK | Grape Velvet | Pot       | 51                 | None          | Medium    | • • • •                                                                                                                                         | Normal         | Medium-Compact                                                                                                                                                                                                                                                                                                                                                                                                                                                                                                                                                                                                                                                                                                                                                                                                                                                                                                                                                                                                                                                                                                                                                                                                                                                                                                                                                                                                                                                                                                                                                                                                                                                                                                                                                                                                                                                                                                                                                                                                                                                                                                                 |
|          | Paco         | Both      | 6                  | None          | Low       |                                                                                                                                                 | Normal         | Medium-Compact                                                                                                                                                                                                                                                                                                                                                                                                                                                                                                                                                                                                                                                                                                                                                                                                                                                                                                                                                                                                                                                                                                                                                                                                                                                                                                                                                                                                                                                                                                                                                                                                                                                                                                                                                                                                                                                                                                                                                                                                                                                                                                                 |
| TOP PICK | Rio          | Pot       | 4                  | None          | Extra low | • • •                                                                                                                                           | Normal         | Extra-Compact                                                                                                                                                                                                                                                                                                                                                                                                                                                                                                                                                                                                                                                                                                                                                                                                                                                                                                                                                                                                                                                                                                                                                                                                                                                                                                                                                                                                                                                                                                                                                                                                                                                                                                                                                                                                                                                                                                                                                                                                                                                                                                                  |
| NEW      | Savannah     | Both      | 5                  |               | ×         | • • •                                                                                                                                           | X              | X                                                                                                                                                                                                                                                                                                                                                                                                                                                                                                                                                                                                                                                                                                                                                                                                                                                                                                                                                                                                                                                                                                                                                                                                                                                                                                                                                                                                                                                                                                                                                                                                                                                                                                                                                                                                                                                                                                                                                                                                                                                                                                                              |
|          | Viper        | Pot       | 5                  | A few         | Medium    | • • •                                                                                                                                           | Normal         | Medium                                                                                                                                                                                                                                                                                                                                                                                                                                                                                                                                                                                                                                                                                                                                                                                                                                                                                                                                                                                                                                                                                                                                                                                                                                                                                                                                                                                                                                                                                                                                                                                                                                                                                                                                                                                                                                                                                                                                                                                                                                                                                                                         |