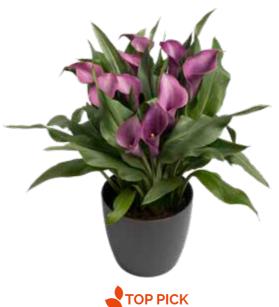

# Purple

Purple Calla lilies bring a sense of luxury, style, spirituality and decisiveness. Both the light and dark flowers combine well with the dark green foliage and are a valuable addition to any cut flowers and pot plant program. The extremely floriferous Savannah is a new addition. It blooms start out as lavender and age into a deep plum colour

PACO

SAVANNAH

AMETHYST

|          |              | , our por | First availability | Follogo Spock | PGP USB   | $\begin{array}{c c} & \text{Pot size} \\ \hline \\ Q_{rQ_{1}} & Q_{r} & Q_{r} \\ Q_{r} & Q_{r} & Q_{r} \\ Q_{r} & Q_{r} & Q_{r} \\ \end{array}$ | Production tim | Gondon Constitution of the |
|----------|--------------|-----------|--------------------|---------------|-----------|-------------------------------------------------------------------------------------------------------------------------------------------------|----------------|--------------------------------------------------------------------------------------------------------------------------------------------------------------------------------------------------------------------------------------------------------------------------------------------------------------------------------------------------------------------------------------------------------------------------------------------------------------------------------------------------------------------------------------------------------------------------------------------------------------------------------------------------------------------------------------------------------------------------------------------------------------------------------------------------------------------------------------------------------------------------------------------------------------------------------------------------------------------------------------------------------------------------------------------------------------------------------------------------------------------------------------------------------------------------------------------------------------------------------------------------------------------------------------------------------------------------------------------------------------------------------------------------------------------------------------------------------------------------------------------------------------------------------------------------------------------------------------------------------------------------------------------------------------------------------------------------------------------------------------------------------------------------------------------------------------------------------------------------------------------------------------------------------------------------------------------------------------------------------------------------------------------------------------------------------------------------------------------------------------------------------|
| Calla    | PURPLE       |           |                    |               |           |                                                                                                                                                 |                |                                                                                                                                                                                                                                                                                                                                                                                                                                                                                                                                                                                                                                                                                                                                                                                                                                                                                                                                                                                                                                                                                                                                                                                                                                                                                                                                                                                                                                                                                                                                                                                                                                                                                                                                                                                                                                                                                                                                                                                                                                                                                                                                |
|          | Amethyst     | Pot       | 51                 | None          | Low       | • • •                                                                                                                                           | Normal         | Medium-Compact                                                                                                                                                                                                                                                                                                                                                                                                                                                                                                                                                                                                                                                                                                                                                                                                                                                                                                                                                                                                                                                                                                                                                                                                                                                                                                                                                                                                                                                                                                                                                                                                                                                                                                                                                                                                                                                                                                                                                                                                                                                                                                                 |
| TOP PICK | Grape Velvet | Pot       | 51                 | None          | Medium    | • • • •                                                                                                                                         | Normal         | Medium-Compact                                                                                                                                                                                                                                                                                                                                                                                                                                                                                                                                                                                                                                                                                                                                                                                                                                                                                                                                                                                                                                                                                                                                                                                                                                                                                                                                                                                                                                                                                                                                                                                                                                                                                                                                                                                                                                                                                                                                                                                                                                                                                                                 |
|          | Paco         | Both      | 6                  | None          | Low       |                                                                                                                                                 | Normal         | Medium-Compact                                                                                                                                                                                                                                                                                                                                                                                                                                                                                                                                                                                                                                                                                                                                                                                                                                                                                                                                                                                                                                                                                                                                                                                                                                                                                                                                                                                                                                                                                                                                                                                                                                                                                                                                                                                                                                                                                                                                                                                                                                                                                                                 |
| TOP PICK | Rio          | Pot       | 4                  | None          | Extra low | • • •                                                                                                                                           | Normal         | Extra-Compact                                                                                                                                                                                                                                                                                                                                                                                                                                                                                                                                                                                                                                                                                                                                                                                                                                                                                                                                                                                                                                                                                                                                                                                                                                                                                                                                                                                                                                                                                                                                                                                                                                                                                                                                                                                                                                                                                                                                                                                                                                                                                                                  |
| NEW      | Savannah     | Both      | 5                  |               | ×         | • • •                                                                                                                                           | X              | X                                                                                                                                                                                                                                                                                                                                                                                                                                                                                                                                                                                                                                                                                                                                                                                                                                                                                                                                                                                                                                                                                                                                                                                                                                                                                                                                                                                                                                                                                                                                                                                                                                                                                                                                                                                                                                                                                                                                                                                                                                                                                                                              |
|          | Viper        | Pot       | 5                  | A few         | Medium    | • • •                                                                                                                                           | Normal         | Medium                                                                                                                                                                                                                                                                                                                                                                                                                                                                                                                                                                                                                                                                                                                                                                                                                                                                                                                                                                                                                                                                                                                                                                                                                                                                                                                                                                                                                                                                                                                                                                                                                                                                                                                                                                                                                                                                                                                                                                                                                                                                                                                         |