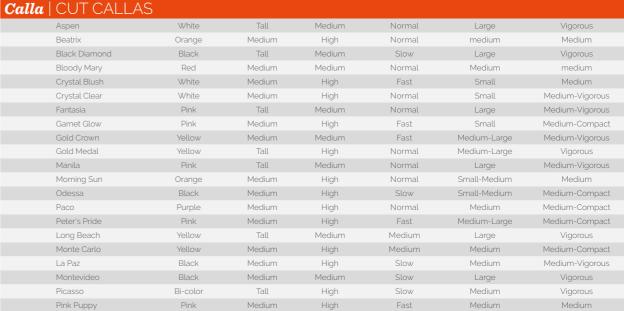

|        |                         | Flower Color    | *           | First evenlability.                     | Folloge SPECKLES |             | _    | Pot size         |                  | Poolection     |
|--------|-------------------------|-----------------|-------------|-----------------------------------------|------------------|-------------|------|------------------|------------------|----------------|
|        | 3945                    | ***             | to mo       | 15 A | 80               | Papuse      | 7020 | P20-22<br>P22-26 | ^to <sub>t</sub> | 15mpc          |
|        |                         | ξ2              | ð           | £ \$                                    | 400              | Q           | Ö,   | Pa Ca            | Ŕ                | d <sup>2</sup> |
| Calla  | ASSORTMENT              |                 |             |                                         |                  |             |      |                  |                  |                |
|        | Acapulco Gold           | Yellow          | Both        | 5                                       | Many             | Medium      |      | •                | •                | Normal         |
|        | Airbrush                | Bi-color        | Pot         | 5                                       | A few            | High        |      | •                | •                | Normal         |
| EW     | Alice Springs           | Yellow          | Both        | 5                                       | None             | High        |      | •                | •                | Normal         |
|        | Amethyst                | Bi-color        | Pot         | 51                                      | None             | Low         | •    | • •              | •                | Normal         |
| P PICK | Apricot Lady<br>Beatrix | Yellow          | Pot<br>Both | 5                                       | None             | High<br>Low |      | •                | •                | Slow<br>Fast   |
| FFICK  | Bloody Mary             | Orange<br>Red   | Both        | 4<br>5                                  | Many             | Medium      |      | • •              |                  | Normal         |
|        | Bubble Gum              | Pink            | Pot         | 4                                       | None             | Low         |      | • •              |                  | Slow           |
|        | Callafornia® Carnival   | Orange          | Pot         | 5                                       | None             | Medium      |      |                  | •                | Normal         |
| P PICK | Callafornia® Red        | Red             | Pot         | 2                                       | None             | Low         | •    | •                |                  | Slow           |
|        | Capitola                | Red             | Pot         | 4                                       | Many             | Medium      | •    | • •              |                  | Normal         |
|        | Captain Morelli         | Yellow          | Both        | 5                                       | A few            | High        |      | •                | •                | Normal         |
|        | Coral Passion           | Yellow          | Pot         | 5                                       | None             | Low         | •    | • •              | •                | Normal         |
| P PICK | Corazon                 | Yellow          | Pot         | 4                                       | None             | Medium      |      | • •              |                  | Fast           |
| P PICK | Crystal Blush           | White           | Both        | 51                                      | None             | Medium      | •    | • •              | •                | Fast           |
| P PICK | Crystal Clear           | White           | Both        | 51                                      | None             | Medium      | •    | • •              | •                | Normal         |
|        | Crystal Queen           | White           | Pot         | 51                                      | None             | Medium      | •    | • •              | •                | Fast           |
|        | Dreamland               | Pink            | Both        | 5                                       | A few            | Medium      |      | •                | •                | Slow           |
|        | Flirt                   | Red             | Pot         | 2                                       | Many             | Medium      | •    | • •              | •                | Norma          |
| P PICK | Garnet Glow             | Pink            | Both        | 51                                      | None             | Low         | •    | • •              | •                | Fast           |
| P PICK | Gold Crown              | Yellow          | Both        | 4                                       | Many             | Medium      |      | •                | •                | Normal         |
|        | Gold Fever              | Yellow          | Both        | 5                                       | Many             | High        |      | •                | •                | Normal         |
|        | Gold Rush               | Yellow          | Pot         | 5                                       | Many             | Medium      |      | •                | •                | Slow           |
| P PICK | Grape Velvet            | Purple          | Pot         | 51                                      | None             | Medium      |      | • •              | •                | Normal         |
| W      | Hanoi                   | Yellow          | Pot         | 5                                       | A few            | Extra low   | •    | • •              | •                | Slow           |
|        | Helvetia                | White           | Both        | 5                                       | A few            | High        |      | •                | •                | Norma          |
|        | Hot Coral               | Pink            | Pot         | 5                                       | Many             | Medium      |      | • •              |                  | Normal         |
|        | Ice Dancer              | White           | Pot         | 2                                       | None             | Low         | •    | • •              | •                | Slow           |
|        | Intimate Ivory          | Cream           | Pot         | 2                                       | None             | Low         |      | • •              |                  | Norma          |
|        | Jack O Lantern          | Orange          | Pot         | 4                                       | Many             | Low         | •    | • •              | •                | Norma          |
|        | Kasai                   | Red             | Both        | 4                                       | Many             | Medium      |      | •                | •                | Norma          |
|        | La Paz                  | Black           | Both        | 4                                       | Many             | Medium      |      | • •              | •                | Slow           |
|        | Lady Marmalade          | Orange          | Pot         | 4                                       | Many             | Medium      |      | •                | •                | Slow           |
|        | Lemon Drop              | Yellow          | Pot         | 4                                       | A few            | Medium      |      | • •              | •                | Slow           |
|        | Lip Gloss<br>Mint Julip | Pink            | Pot         | 2                                       | None             | High        |      | • •              | •                | Fast<br>Normal |
|        | Monte Carlo             | Cream<br>Yellow | Pot         |                                         | None<br>A few    | Low         |      | • •              | •                |                |
|        | Montevideo              | Black           | Both        | 5                                       | Many             | Low<br>High |      |                  |                  | Normal<br>Slow |
| P PICK | Morning Sun             | Orange          | Both        | 5                                       | Many             | Medium      |      | • •              | •                | Normal         |
| FFICK  | Nashville               | Bi-color        | Pot         | 5                                       | Many             | Medium      | •    |                  |                  | Normal         |
|        | Natural Bouquet         | Yellow          | Pot         | 51                                      | Many             | Medium      |      | • •              | •                | Normal         |
| P PICK | Night Life              | Black           | Pot         | 4                                       | None             | High        |      | • •              |                  | Norma          |
|        | Nightclub               | Black           | Pot         | 5                                       | None             | Medium      | •    | • •              |                  | Slow           |
| P PICK | Odessa                  | Black           | Both        | 5                                       | A few            | Low         | •    | • •              | •                | Slow           |
|        | Paco                    | Purple          | Both        | 6                                       | None             | Extra low   | •    | • •              | •                | Norma          |
|        | Peach Pazazz            | Orange          | Pot         | 4                                       | None             | Medium      |      | • •              | •                | Normal         |
| P PICK | Peppermint Twist        | Red             | Pot         | 4                                       | Many             | Medium      |      | • •              | •                | Slow           |
| P PICK | Peter's Pride           | Pink            | Both        | 2                                       | Many             | Medium      | •    | • •              |                  | Fast           |
|        | Picasso                 | Bi-color        | Dual        | 2                                       | Many             | High        |      | • •              | •                | Slow           |
|        | Pillow talk             | Pink            | Pot         | 2                                       | A few            | Medium      |      | • •              | •                | Slow           |
|        | Pink Cloud              | Pink            | Pot         | 5                                       | None             | Medium      |      | •                | •                | Slow           |
| P PICK | Pink Puppy              | Pink            | Both        | 4                                       | A few            | Medium      | •    | • •              | •                | Fast           |
|        | Red Emotion             | Red             | Both        | 5                                       | Many             | Medium      |      | • •              | •                | Norma          |
| P PICK | Rio                     | Purple          | Pot         | 4                                       | None             | Medium      |      | • •              | •                | Norma          |
|        | Royal Plum              | Pink            | Both        | 5                                       | Many             | High        | •    | • •              | •                | Norma          |
|        | Ruby Temptation         | Red             | Pot         | 4                                       | A few            | Medium      |      | • •              | •                | Slow           |
|        | Rubylite Rose           | Pink            | Pot         | 4                                       | None             | Medium      |      | • •              | •                | Normal         |
| W      | Savannah                | Purple          | Both        | 5                                       | X                | X           | •    | • •              |                  | X              |
| W      | Strawberry Delight      | Pink            | Pot         | 5                                       | Many             | Medium      |      | •                | •                | Norma          |
|        | Sumatra                 | Red             | Both        | 5                                       | A few            | High        |      | •                | •                | Normal         |
|        | Summer Sun              | Yellow          | Pot         | 5                                       | Many             | Medium      |      | • •              | •                | Norma          |
|        | Sunclub                 | Yellow          | Pot         | 6                                       | Many             | Extra low   | •    | • •              | •                | Fast           |
|        | Tropical                | Red             | Pot         | 5                                       | Many             | Medium      |      | • •              | •                | Normal         |
|        | Twilight                | Bi-color        | Pot         | 51                                      | A few            | Low         |      | •                | •                | Normal         |
|        | Universe                | Yellow          | Pot         | 5                                       | Many             | Low         |      | • •              | •                | Slow           |
|        |                         |                 | Dot         | Г                                       | A few            | Medium      |      |                  |                  | Normal         |
| P PICK | Viper<br>White Flirt    | Purple<br>White | Pot         | 5                                       | Many             | Medium      |      | -                | •                | Normal         |