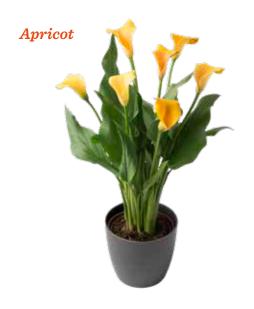

## Yellow

Yellow, the classic colour of Calla lilies, stands for knowledge, creativity and happiness. Our yellow calla assortment offers a wide range of yellow shades - from fresh lemon to warm  $gold.\ Our\ top\ picks\ include\ Gold\ Crown,\ suitable\ to\ medium$ to large pot with large golden flowers, Corazon and Sunclub, suitable for small to medium pots and highly floriferous. We feature two new varieties Hanoi, compact pot with golden blooms and Alice Spring, a new addition to the medium to large pot range with enormous flower power

APRICOT LADY

CORAL PASSION

|          | 797163          | 00 m  | 18.75 A.M. | F-04/80e.s | PGP USB   | 010, 210<br>21, 210 |        | 4moto           |
|----------|-----------------|-------|------------|------------|-----------|---------------------|--------|-----------------|
| Calla    | YELLOW/AP       | RICOT |            |            |           |                     |        |                 |
|          | Acapulco Gold   | Both  | 5          | Many       | High      | • (                 | Normal | Vigorous        |
| NEW      | Alice Springs   | Both  | 5          | None       | High      | •                   | Normal | Medium          |
|          | Apricot Lady    | Pot   | 5          | None       | High      | •                   | Slow   | Vigorous        |
|          | Captain Morelli | Both  | 5          | A few      | High      | •                   | Normal | Medium-Vigorous |
|          | Coral Passion   | Pot   | 5          | None       | Low       |                     | Normal | Medium-Compact  |
| TOP PICK | Corazon         | Pot   | 4          | None       | Extra low | • • •               | Fast   | Extra-Compact   |
| TOP PICK | Gold Crown      | Both  | 4          | Many       | Medium    | • • •               | Normal | Medium-Vigorous |
|          | Gold Fever      | Both  | 5          | Many       | High      | •                   | Normal | Vigorous        |
|          | Gold Rush       | Pot   | 5          | Many       | Medium    |                     | Slow   | Medium-Vigorous |
| NEW      | Hanoi           | Pot   | 5          | A few      | Extra low | • • •               | Slow   | Compact         |
|          | Lemon Drop      | Pot   | 4          | A few      | Medium    | • • •               | Slow   | Medium          |
|          | Monte Carlo     | Both  | 5          | A few      | Medium    |                     | Normal | Medium          |
|          | Natural Bouquet | Pot   | 51         | Many       | Medium    | •                   | Normal | Medium          |
|          | Summer Sun      | Pot   | 5          | Many       | Medium    | • • •               | Normal | Medium          |
|          | Sunclub         | Pot   | 6          | Many       | Low       |                     | Fast   | Medium          |
|          | Universe        | Pot   | 5          | Many       | Low       | • • •               | Slow   | Medium-Compact  |