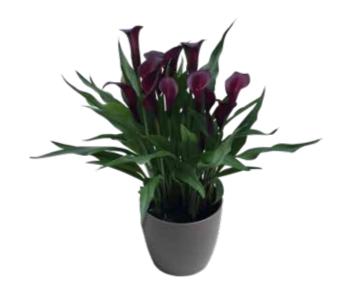

# Purple

Purple Calla lilies bring a sense of luxury, style, spirituality and decisiveness. Both the light and dark flowers combine well with the dark green foliage and are a valuable addition to any cut flowers and pot plant program. The extremely floriferous Savannah is a new addition. It blooms start out as lavender and age into a deep plum colour

PACO

SAVANNAH

AMETHYST

|          |              | , our por | First availability | Follogo Spock | PGP USB   | $\begin{array}{c c} & \text{Pot size} \\ \hline \\ Q_{rQ_{1}} & Q_{r} & Q_{r} \\ Q_{r} & Q_{r} & Q_{r} \\ Q_{r} & Q_{r} & Q_{r} \\ \end{array}$ | Production tim | Gondon Constitution of the |
|----------|--------------|-----------|--------------------|---------------|-----------|-------------------------------------------------------------------------------------------------------------------------------------------------|----------------|--------------------------------------------------------------------------------------------------------------------------------------------------------------------------------------------------------------------------------------------------------------------------------------------------------------------------------------------------------------------------------------------------------------------------------------------------------------------------------------------------------------------------------------------------------------------------------------------------------------------------------------------------------------------------------------------------------------------------------------------------------------------------------------------------------------------------------------------------------------------------------------------------------------------------------------------------------------------------------------------------------------------------------------------------------------------------------------------------------------------------------------------------------------------------------------------------------------------------------------------------------------------------------------------------------------------------------------------------------------------------------------------------------------------------------------------------------------------------------------------------------------------------------------------------------------------------------------------------------------------------------------------------------------------------------------------------------------------------------------------------------------------------------------------------------------------------------------------------------------------------------------------------------------------------------------------------------------------------------------------------------------------------------------------------------------------------------------------------------------------------------|
| Calla    | PURPLE       |           |                    |               |           |                                                                                                                                                 |                |                                                                                                                                                                                                                                                                                                                                                                                                                                                                                                                                                                                                                                                                                                                                                                                                                                                                                                                                                                                                                                                                                                                                                                                                                                                                                                                                                                                                                                                                                                                                                                                                                                                                                                                                                                                                                                                                                                                                                                                                                                                                                                                                |
|          | Amethyst     | Pot       | 51                 | None          | Low       | • • •                                                                                                                                           | Normal         | Medium-Compact                                                                                                                                                                                                                                                                                                                                                                                                                                                                                                                                                                                                                                                                                                                                                                                                                                                                                                                                                                                                                                                                                                                                                                                                                                                                                                                                                                                                                                                                                                                                                                                                                                                                                                                                                                                                                                                                                                                                                                                                                                                                                                                 |
| TOP PICK | Grape Velvet | Pot       | 51                 | None          | Medium    | • • • •                                                                                                                                         | Normal         | Medium-Compact                                                                                                                                                                                                                                                                                                                                                                                                                                                                                                                                                                                                                                                                                                                                                                                                                                                                                                                                                                                                                                                                                                                                                                                                                                                                                                                                                                                                                                                                                                                                                                                                                                                                                                                                                                                                                                                                                                                                                                                                                                                                                                                 |
|          | Paco         | Both      | 6                  | None          | Low       |                                                                                                                                                 | Normal         | Medium-Compact                                                                                                                                                                                                                                                                                                                                                                                                                                                                                                                                                                                                                                                                                                                                                                                                                                                                                                                                                                                                                                                                                                                                                                                                                                                                                                                                                                                                                                                                                                                                                                                                                                                                                                                                                                                                                                                                                                                                                                                                                                                                                                                 |
| TOP PICK | Rio          | Pot       | 4                  | None          | Extra low | • • •                                                                                                                                           | Normal         | Extra-Compact                                                                                                                                                                                                                                                                                                                                                                                                                                                                                                                                                                                                                                                                                                                                                                                                                                                                                                                                                                                                                                                                                                                                                                                                                                                                                                                                                                                                                                                                                                                                                                                                                                                                                                                                                                                                                                                                                                                                                                                                                                                                                                                  |
| NEW      | Savannah     | Both      | 5                  |               | ×         | • • •                                                                                                                                           | X              | X                                                                                                                                                                                                                                                                                                                                                                                                                                                                                                                                                                                                                                                                                                                                                                                                                                                                                                                                                                                                                                                                                                                                                                                                                                                                                                                                                                                                                                                                                                                                                                                                                                                                                                                                                                                                                                                                                                                                                                                                                                                                                                                              |
|          | Viper        | Pot       | 5                  | A few         | Medium    | • • •                                                                                                                                           | Normal         | Medium                                                                                                                                                                                                                                                                                                                                                                                                                                                                                                                                                                                                                                                                                                                                                                                                                                                                                                                                                                                                                                                                                                                                                                                                                                                                                                                                                                                                                                                                                                                                                                                                                                                                                                                                                                                                                                                                                                                                                                                                                                                                                                                         |