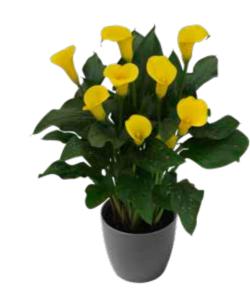

## Yellow

Yellow, the classic colour of Calla lilies, stands for knowledge, creativity and happiness. Our yellow calla assortment offers a wide range of yellow shades - from fresh lemon to warm  $gold.\ Our\ top\ picks\ include\ Gold\ Crown,\ suitable\ to\ medium$ to large pot with large golden flowers, Corazon and Sunclub, suitable for small to medium pots and highly floriferous. We feature two new varieties Hanoi, compact pot with golden blooms and Alice Spring, a new addition to the medium to large pot range with enormous flower power

APRICOT LADY

CORAL PASSION

|          | 797163          | 00 m  | 18.75 A.M. | F-04/80e.s | PGP USB   | 010, 210<br>21, 210 |        | 4moto           |
|----------|-----------------|-------|------------|------------|-----------|---------------------|--------|-----------------|
| Calla    | YELLOW/AP       | RICOT |            |            |           |                     |        |                 |
|          | Acapulco Gold   | Both  | 5          | Many       | High      | • (                 | Normal | Vigorous        |
| NEW      | Alice Springs   | Both  | 5          | None       | High      | •                   | Normal | Medium          |
|          | Apricot Lady    | Pot   | 5          | None       | High      | •                   | Slow   | Vigorous        |
|          | Captain Morelli | Both  | 5          | A few      | High      | •                   | Normal | Medium-Vigorous |
|          | Coral Passion   | Pot   | 5          | None       | Low       |                     | Normal | Medium-Compact  |
| TOP PICK | Corazon         | Pot   | 4          | None       | Extra low | • • •               | Fast   | Extra-Compact   |
| TOP PICK | Gold Crown      | Both  | 4          | Many       | Medium    | • • •               | Normal | Medium-Vigorous |
|          | Gold Fever      | Both  | 5          | Many       | High      | •                   | Normal | Vigorous        |
|          | Gold Rush       | Pot   | 5          | Many       | Medium    |                     | Slow   | Medium-Vigorous |
| NEW      | Hanoi           | Pot   | 5          | A few      | Extra low | • • •               | Slow   | Compact         |
|          | Lemon Drop      | Pot   | 4          | A few      | Medium    | • • •               | Slow   | Medium          |
|          | Monte Carlo     | Both  | 5          | A few      | Medium    |                     | Normal | Medium          |
|          | Natural Bouquet | Pot   | 51         | Many       | Medium    | •                   | Normal | Medium          |
|          | Summer Sun      | Pot   | 5          | Many       | Medium    | • • •               | Normal | Medium          |
|          | Sunclub         | Pot   | 6          | Many       | Low       |                     | Fast   | Medium          |
|          | Universe        | Pot   | 5          | Many       | Low       | • • •               | Slow   | Medium-Compact  |