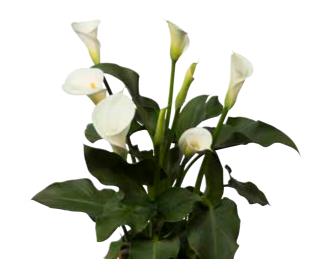

## White & Cream

Our white and cream Calla lilies symbolise purity, peace, hope and eternity. Why not get to know White Flirt, for example? It offers a pot-covering plant with good post $harvest\ qualities,\ undoubtedly\ the\ best\ white\ pot\ calla\ on\ the$ market. Or discover the beautiful contrast between the ivory flowers and the lush green foliage of Intimate Ivory and Mint  ${\it Julip. The classic Crystal Blush and pure white Crystal Clear}$ are suitable for both pot plant and cut flower production. Thinking outside the box, white calla can be a uniquely exciting item for Christmas – stand alone or mix with your favourite poinsettia