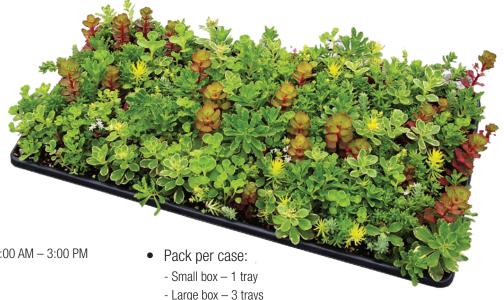

# Color Splash Sedum Tile®

An easy landscaping solution for difficult areas

Drought tolerant; low watering needs

Four seasons of color interest

· Quick and easy to install

### **Product Specifications**

- 10" x 20" tray\*
- Mix of 7+ varieties
- Cold hardy; Zones 4 − 9

### **Ordering & Shipping**

- 1 tray order minimum
- Shipping options:
  - Customer Pick Up: Wednesday Friday, 7:00 AM 3:00 PM
  - FedEx: 1 3 tiles per box

\*10"x20" tray is only for holding and transporting the sedum tile. Actual measurements might be less. Product shrinkage can and will occur based on soil moisture.