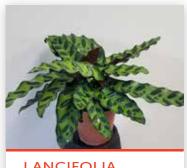

#### CALATHEA \_

Calatheas are tropical plants known for beautiful and unique foliage. They are perennials and belong to the prayer plants family. A popular house plant that grows best in moderate light, there are many options that will provide diversity in color and texture.

**CONCINNA** 'FREDDIE'

**ROSEOPICTA** 'ILLUSTRUS'

**ORNATA** 

**MEDALLION** 

**BEAUTY STAR** 

**LANCIFOLIA** 

**MAKOYANA** 

**ORBIFOLIA** 