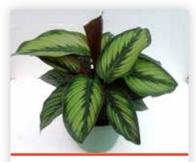

#### CALATHEA \_

Calatheas are tropical plants known for beautiful and unique foliage. They are perennials and belong to the prayer plants family. A popular house plant that grows best in moderate light, there are many options that will provide diversity in color and texture.

**CONCINNA** 'FREDDIE'

**ROSEOPICTA** 'ILLUSTRUS'

**ORNATA** 

**MEDALLION** 

**BEAUTY STAR** 

**LANCIFOLIA** 

**MAKOYANA** 

**ORBIFOLIA** 