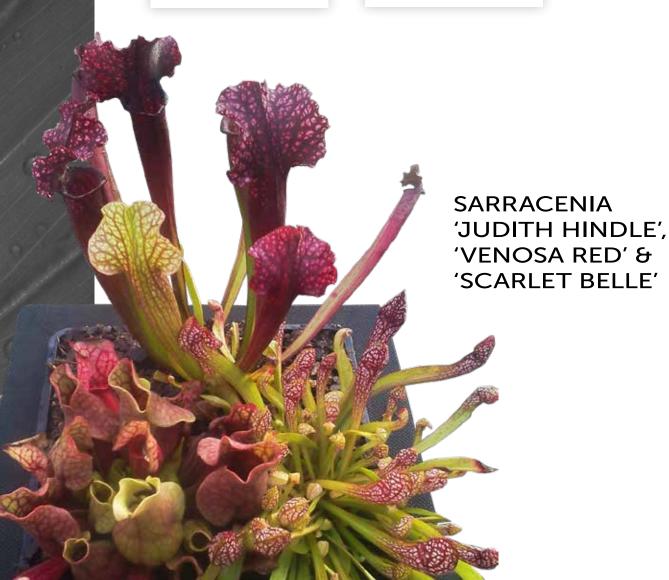

## **CARNIVOROUS**

NEPENTHES 'ALATA'

DIONAEA MUSCIPULA 'VENUS FLY TRAP'

SARRACENIA 'SCARLET BELLE'

SARRACENIA 'JUDITH HINDLE'

SARRACENIA 'VENOSA RED'