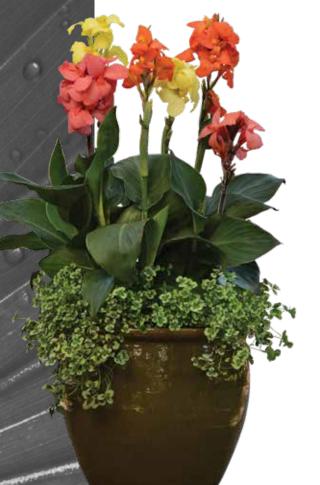

#### CANNA CANNOVA SERIES

From Ball Ingenuity there are now 7 varieties of these F-1 Cannas to choose from. All are grown from seed and then treated to produce the best quality liner for your production program. Designed with compact growth habit and prolific blooms to make the perfect plant for full sun or part shade areas.

**BRONZE SCARLET** 

**RED SHADES** 

ROSE

YELLOW

**MANGO** 