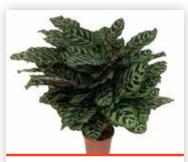

#### CALATHEA \_

Calatheas are tropical plants known for beautiful and unique foliage. They are perennials and belong to the prayer plants family. A popular house plant that grows best in moderate light, there are many options that will provide diversity in color and texture.

**CONCINNA** 'FREDDIE'

**ROSEOPICTA** 'ILLUSTRUS'

**ORNATA** 

**MEDALLION** 

**BEAUTY STAR** 

**LANCIFOLIA** 

**MAKOYANA** 

**ORBIFOLIA** 