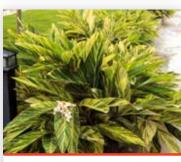

#### **AGLAONEMAS**

This plant is also known as Chinese Evergreen. These varieties have brilliant and vibrant foliage which will make wonderful additions to any household's interior or patio.

**FAVONIAN** 

**WISHES** 

**SNOW WHITE** 

DIEFFENBACHIA

**SNOW** 

TIKI