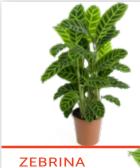

#### CALATHEA \_

Calatheas are tropical plants known for beautiful and unique foliage. They are perennials and belong to the prayer plants family. A popular house plant that grows best in moderate light, there are many options that will provide diversity in color and texture.

**CONCINNA** 'FREDDIE'

**ROSEOPICTA** 'ILLUSTRUS'

**ORNATA** 

**MEDALLION** 

**BEAUTY STAR** 

**LANCIFOLIA** 

**MAKOYANA** 

**ORBIFOLIA** 