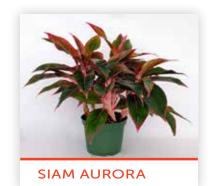

#### **AGLAONEMAS**

This plant is also known as Chinese Evergreen. These varieties have brilliant and vibrant foliage which will make wonderful additions to any household's interior or patio.

**FAVONIAN** 