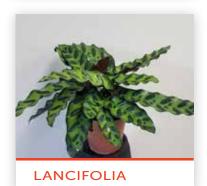

TERMINALIS 'PINK DIAMOND'

Additional Cordyline varieties available upon request.

**INQUIRIES WELCOME** 

Calatheas are tropical plants known for beautiful and unique foliage. They are perennials and belong to the prayer plants family. A popular house plant that grows best in moderate light, there are many options that will provide diversity in color and texture.

CONCINNA 'FREDDIE'

ROSEOPICTA 'ILLUSTRUS'

**ORNATA** 

**MEDALLION** 

**BEAUTY STAR** 

**MAKOYANA** 

**RUFIBARBA** 

**DOTTIE** 