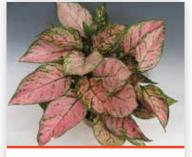

### **AGLAONEMAS**

This plant is also known as Chinese Evergreen. These varieties have brilliant and vibrant foliage which will make wonderful additions to any household's interior or patio.

**FAVONIAN** 

**WISHES** 

SIAM AURORA

**SNOW WHITE** 

**AGLAONEMA JADE** 

**LUCKY RED** 