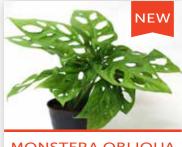

### **PHILODENDRON**

**BLACK CARDINAL** 

**IMPERIAL RED** 

MOONLIGHT

**IMPERIAL GREEN** 

**HOPE** 

**ENZIE/XANADU** 

NARROW Excellent for Interior

**RED KING** 

MONSTERA OBLIQUA ADANSONII 'SWISS CHEESE'