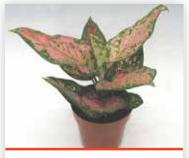

### **AGLAONEMAS**

This plant is also known as Chinese Evergreen. These varieties have brilliant and vibrant foliage which will make wonderful additions to any household's interior or patio.

**FAVONIAN** 

**WISHES** 

SIAM AURORA

**SNOW WHITE** 

**AGLAONEMA JADE** 

**LUCKY RED** 