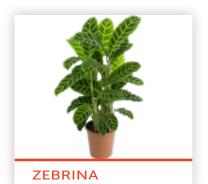

### **AGLAONEMAS**

This plant is also known as Chinese Evergreen. These varieties have brilliant and vibrant foliage which will make wonderful additions to any household's interior or patio.

**FAVONIAN** 