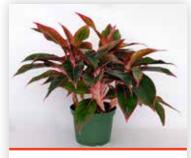

### **AGLAONEMAS**

This plant is also known as Chinese Evergreen. These varieties have brilliant and vibrant foliage which will make wonderful additions to any household's interior or patio.

**FAVONIAN** 

**WISHES** 

SIAM AURORA

**SNOW WHITE** 

**AGLAONEMA JADE** 

**LUCKY RED** 