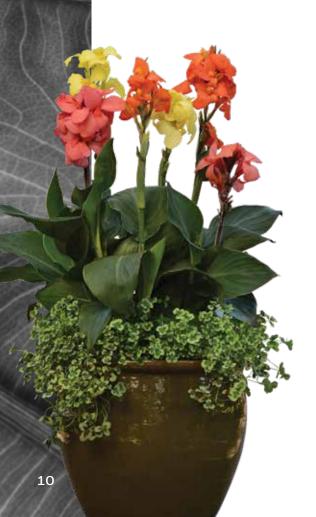

### CANNA CANNOVA SERIES \_\_\_\_\_

From Ball Ingenuity there are now 7 varieties of these F-1 Cannas to choose from. All are grown from seed and then treated to produce the best quality liner for your production program. Designed with compact growth habit and prolific blooms to make the perfect plant for full sun or part shade areas.

**BRONZE SCARLET** 

**RED SHADES** 

ROSE

YELLOW

MANGO

**ORANGE SHADES** 