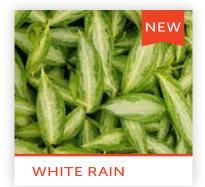

### **AGLAONEMAS**

This plant is also known as Chinese Evergreen. These varieties have brilliant and vibrant foliage which will make wonderful additions to any household's interior or patio.

**FAVONIAN** 

**WISHES** 

SIAM AURORA

**SNOW WHITE** 

**AGLAONEMA JADE** 

**LUCKY RED** 