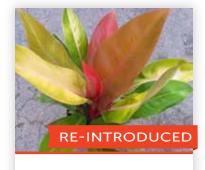

### **AGLAONEMAS**

This plant is also known as Chinese Evergreen. These varieties have brilliant and vibrant foliage which will make wonderful additions to any household's interior or patio.

**FAVONIAN** 

**WISHES** 

SIAM AURORA

**SNOW WHITE** 

**AGLAONEMA JADE** 

**LUCKY RED** 