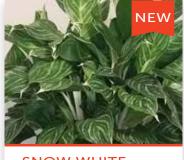

### **AGLAONEMAS**

This plant is also known as Chinese Evergreen. These varieties have brilliant and vibrant foliage which will make wonderful additions to any household's interior or patio.

**FAVONIAN** 

**WISHES** 

SIAM AURORA

**SNOW WHITE** 

**AGLAONEMA JADE** 

**LUCKY RED** 