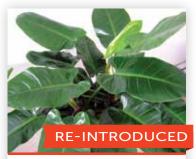

### **PHILODENDRON**

**BLACK CARDINAL** 

**IMPERIAL RED** 

MOONLIGHT

**IMPERIAL GREEN** 

**HOPE** 

**ENZIE/XANADU** 

NARROW Excellent for Interior