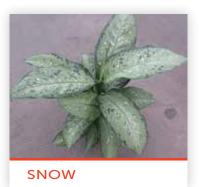

### **AGLAONEMAS**

This plant is also known as Chinese Evergreen. These varieties have brilliant and vibrant foliage which will make wonderful additions to any household's interior or patio.

**FAVONIAN** 

**WISHES** 

SIAM AURORA

**SNOW WHITE** 

**AGLAONEMA JADE** 

**LUCKY RED** 