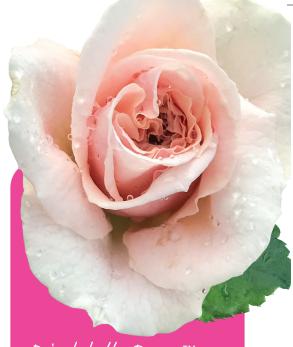

# Brindabella Touch of Pink™

Soft romantic flowers with pale pink centers and white outer whorls, and very strong fruity perfume with hints of citrus. Rosa 'GRAsuper' PP23,175