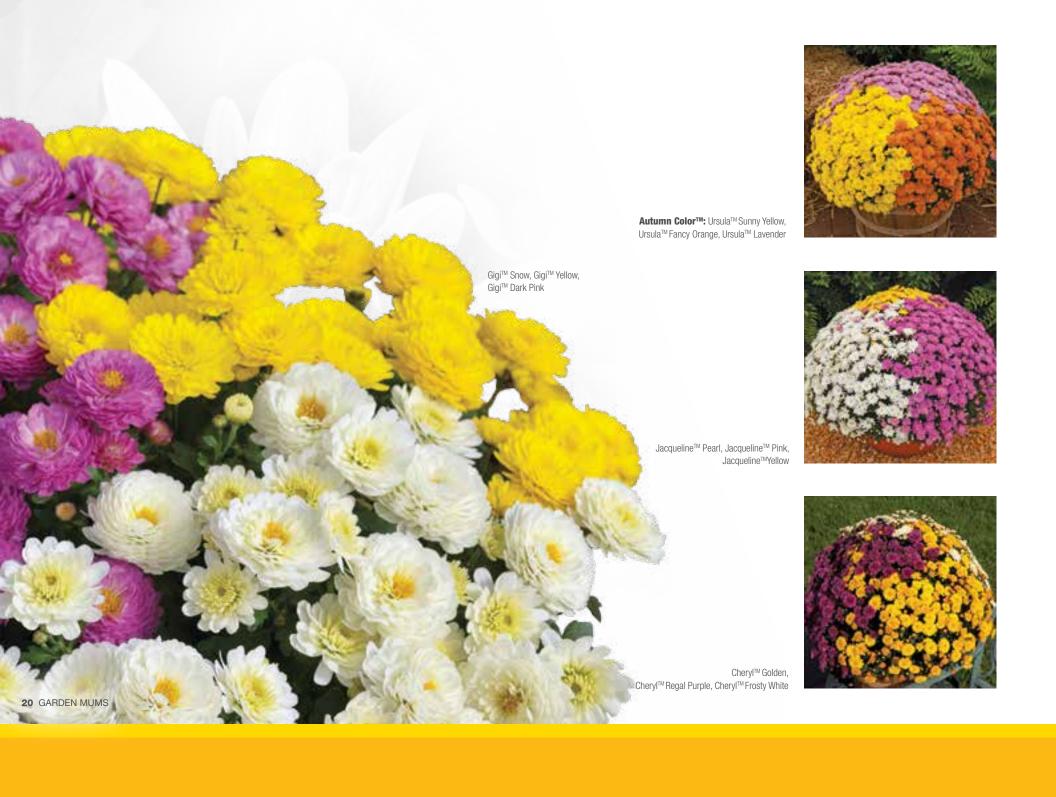

Chelsey™ / Beverly™ combo

| COMBO NAME            | COMBO RECIPE         | VARIETY NUMBER |             | COMBO NAME          | COMBO RECIPE              | VARIETY NUMBER |
|-----------------------|----------------------|----------------|-------------|---------------------|---------------------------|----------------|
| A Trace Of Fall™      | Gigi™ Gold           | 70018847       |             | Apple Cider™ Mix    | Cheryl™ Golden            | 70038554       |
|                       | Gigi™ Orange         | 70038551       |             |                     | Cheryl™ Jolly Red         | 70018852       |
|                       | Gigi™ Coral          | 70038550       |             |                     | Cheryl™ Regal Purple      | 70018609       |
| Autumn Morning™       | Gigi™ Dark Pink      | 70038552       |             | Mountain Drive™ Mix | Cheryl™ Jolly Red         | 70018852       |
|                       | Gigi™ Coral          | 70038550       |             |                     | Cheryl™ Pink              | 70018536       |
|                       | Gigi™ Snow           | 70018902       |             |                     | Cheryl™ Regal Purple      | 70018609       |
| Acorn Lane™           | Gigi™ Gold           | 70018847       |             | Autumn Color™ Mix   | Ursula™ Sunny             | 70018628       |
|                       | Gigi™ Orange         | 70038551       |             |                     | Ursula™ Fancy Orange      | 70018840       |
|                       | Gigi™ Dark Pink      | 70038552       |             |                     | Ursula™ Lavender          | 70018633       |
| Mumberry™ Mix         | Chelsey™ Yellow      | 70038562       |             | Harvest Fusion™ Mix | Jacqueline™ Yellow        | 70038574       |
|                       | Beverly™ Bronze      | 70056069       | 400         |                     | Jacqueline™ Orange Fusion | 70018841       |
|                       | Danielle™ Red        | 70021406       | CONTRACT OF | 1                   | Jacqueline™ Pink          | 70038575       |
| Promise™ Mix          | Danielle™ Red        | 70021406       | 1           | Fall Berry™ Mlx     | Wanda™ Red                | 70038636       |
| C                     | Chelsey™ Pink        | 70038561       | Neith       |                     | Wanda™ Lavender           | 70018871       |
|                       | Danielle™ Purple     | 70021407       | 500         |                     | Wanda™ Purple             | 70021410       |
| Southern Harvest™ Mix | Cheryl™ Golden       | 70038554       | 24          | Festival Fun™ Mix   | Nikki™ Yellow             | 70067027       |
|                       | Cheryl™ Spicy Orange | 70018620       | WE .        |                     | Nikki <sup>™</sup> Orange | 70067024       |
|                       | Cheryl™ Jolly Red    | 70018852       | 1 P         |                     | Nikki™ Dark Pink          | 70067025       |
| Front Door™ Mix       | Cheryl™ Pink         | 70018536       | 3. E        | Color My Fall™ Mix  | Rhonda™ Yellow            | 70072192       |
|                       | Cheryl™ Regal Purple | 70018609       | 1           |                     | Rhonda™ Bronze            | 70067036       |
|                       | Cheryl™ Frosty       | 70018845       | 15          |                     | Rhonda™ Red               | 70067033       |
| Pumpkin Patch™ Mix    | Cheryl™ Golden       | 70038554       | arrest.     | Fall Creations™ Mix | Rhonda™ Pink              | 70067039       |
|                       | Cheryl™ Spicy Orange | 70018620       | 师 公         |                     | Rhonda™ Purple            | 70067038       |
|                       | Cheryl™ Regal Purple | 70018609       | 16 1        | 4                   | Rhonda™ White             | 70072189       |