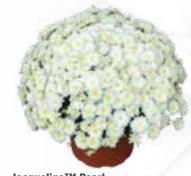

#### Jacqueline™ Yellow

Yellow/Gold / Dec / Sm-Med / M N = 37, Early / S = 38, Early / 6.5Variety 70038574

#### Jacqueline™ Pearl

White / Dec / Sm-Med / M N = 37, Early / S = 38, Early / 6.5 Variety 70018828

Key: Color group / Flower form / Flower size / Plant vigor Northern resp. Week, Northern resp. group / Southern resp. Week, Southern resp. group / Shade resp. Variety number