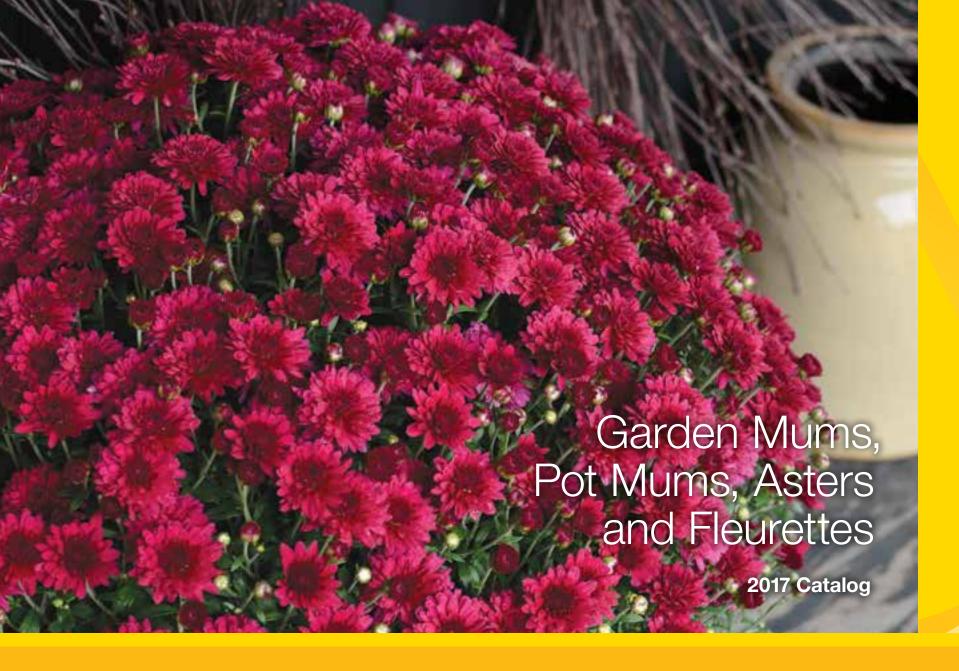

syngenta flowers

Syngenta Flowers, Inc. is proud to introduce our 2017 Chrysanthemum program. As the industry leader, The Yoder® brand of Chrysanthemums is recognized for innovation. Built upon a tradition of excellence in breeding and production, it continues to be regarded by growers, retailers, and consumers as best in class. Today, Syngenta Flowers prides itself in supporting the industry and its growers with a complete clean stock program, vibrant assortment, the best technical support, and strong grower partnerships to ensure our reputation continues as a consistent and trusted supplier.

On the front cover: Patty<sup>™</sup> Purple
On the inside frront cover: Nikki<sup>™</sup> Dark Pink
On the back cover: Milton<sup>™</sup> Combo