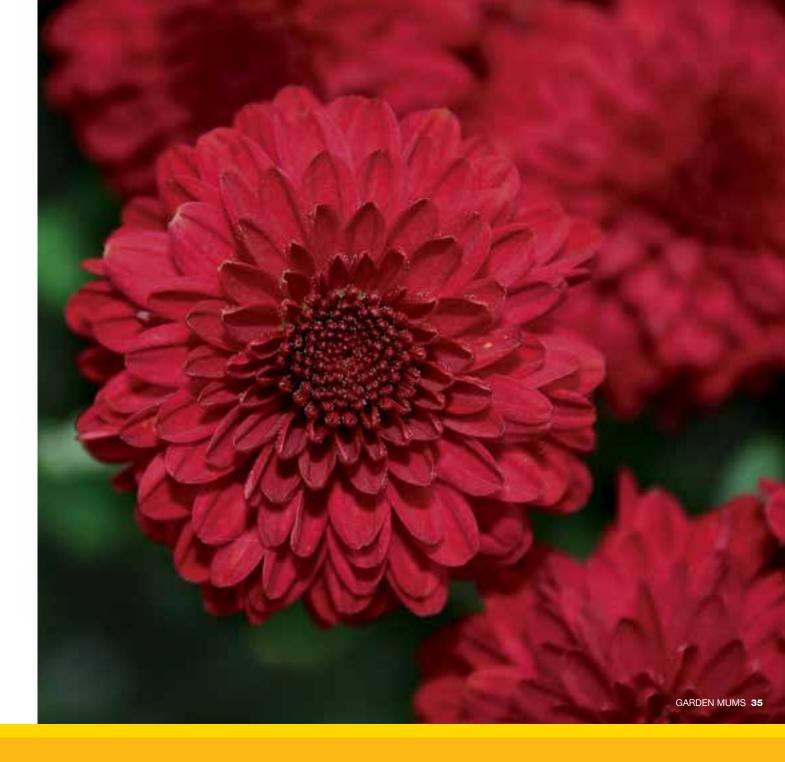

#### Ashley™ Red

Red / Dec / Sm-Med / M N = 40.5, Mid-Late / S = 41, Mid-Late / 7 Variety 70067019