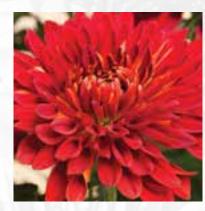

#### Christina™ Red

Red / Dec / Med / M N = 39, Mid / S = 39.5, Mid / 7.5Variety 70056068