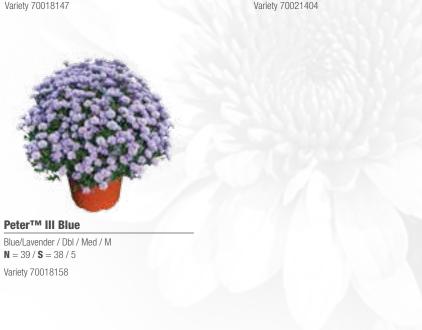

/ 4.5 Variety 70018144



#### Henry™ I Purple

Purple / Dbl / Med / M  $\mathbf{N} = 36.5 / \mathbf{S} = 34.5 / 5$  Variety 70018152



#### Henry™ III Purple

Purple / Dbl / Med / M  ${\bf N} = 39 / {\bf S} = 37.5 / 6$  Variety 70018153



#### Magic™ Purple

Purple / Dsy / Med / M  ${f N} = 36 / {f S} = 34 / 4.5$  Variety 70018154



## Daydream™ Lavender

Blue/Lavender / Dsy / Lg / M **N** = 36.5 / **S** = 34.5 / 4.5 Variety 70018146



#### Days™ Blue

Blue/Lavender / Dsy / Sm / M **N** = 37 / **S** = 35 / 4.5 Variety 70018147



#### Dragon™ Blue

Blue/Lavender / Dsy / Med / M **N** = 36 / **S** = 34 / 4.5 Variety 70021404



### Henry™ I Blue

Blue/Lavender / Dbl / Med / M N = 36.5 / S = 34.5 / 5Variety 70018145



Blue/Lavender / Dbl / Med / M N = 39 / S = 38 / 5Variety 70018158





# Pink / White 70 ASTERS



### Hazy™ Dark Pink

Pink/White / Dsy / Med / M
N = 37 / S = 35.5 / 5
Variety 70018151



#### Henry™ I Pink

Pink/White / Dbl / Med / M **N** = 36.5 / **S** = 34.5 / 5 Variety 70036256



#### Henry™ III Pink

Pink/White / Dbl / Med / M  ${\bf N} = 39 / {\bf S} = 37.5 / 6$  Variety 70018160



#### Magic™ Pink

Pink/White / Dsy / Med / M N = 36 / S = 34 / 4.5 Variety 70018161



#### Marie™ III Dark Pink

Pink/White / Dbl / Sm / S **N** = 38.5 / **S** = 37.5 / 4.5 Variety 70018155



#### Puff™ White

Pink/White / Dsy / Med / M **N** = 36 / **S** = 34 / 4.5 Variety 70018162

|                           |            |                    |                 |          |           |             |           | Hori             | Soliti            |       |