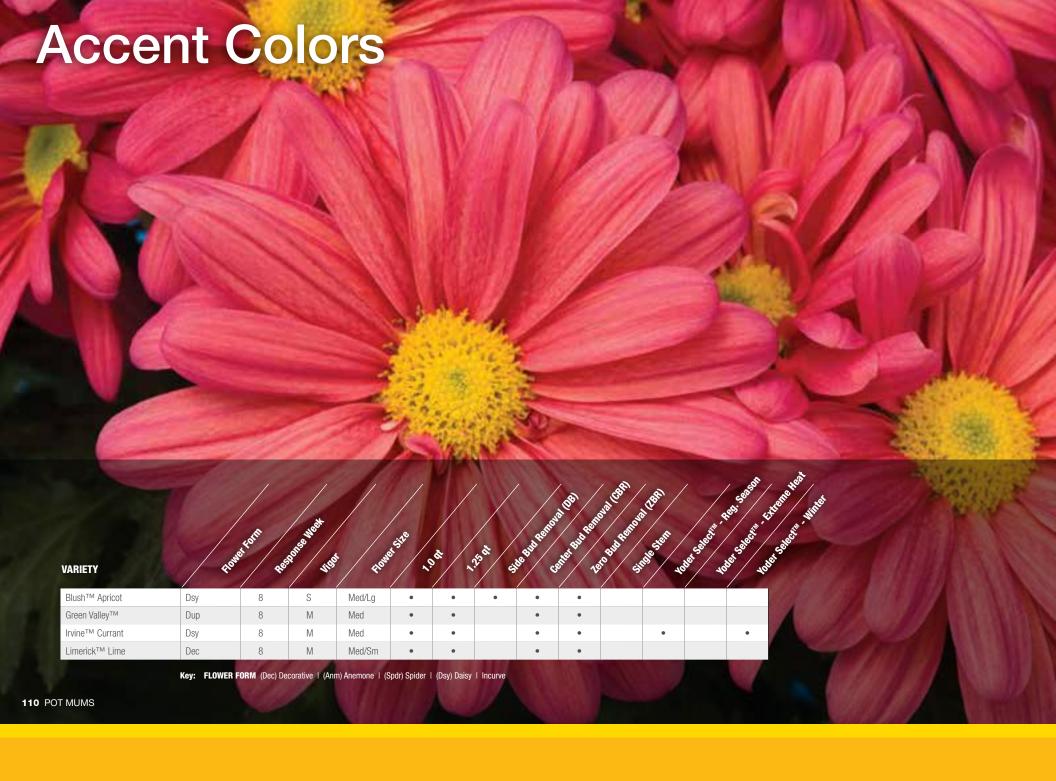

ety number



New variety







## Pot Mums



Blush<sup>TM</sup> White
White / Dsy / Med-Lg / 8 / S
Variety 70018637



Brunswick<sup>TM</sup> White
White / Dsy Spoon / Lg / 8 / T
Variety 70018645



Clearview<sup>TM</sup> White
White / Dsy / Med / 7.5 / M
Variety 70065632



Juneau™ White

White / Dsy / Med / 7.5 / M

Variety 70018696



Nob Hill
White / Incurve / Lg / 10 / T
Variety 70039167



White / Dec / Med / 7.5 / M Variety 70018598



White / Dec / Med / 7 / M Variety 70018651



White / Dec / Med-Lg / 8.5 /T Variety 70024141

**Key:** Color group / Flower form / Flower size / Resp. week / Plant vigor Variety number



POT MUMS 107

## Pot Mums



Seaside™ White

White / Spider / Med-Lg / 8 / S Variety 70035731



Shasta™ White

White / Dsy / Med / 7.5 / M Variety 70035734









Salmon / Dsy / Med-Lg / 8 / S Variety 70018670



Green / Dup / Med / 8 / M Variety 70018692

**Key:** Color group / Flower form / Flower size / Resp. week / Plant vigor Variety number





Coral / Dsy / Med / 8 / M Variety 70018679



Green / Dec / Med-Sm / 8 / M Variety 70053324







|                             |        |               |             |      |                    |     | Rate                | 3       |       |         | ,          | 10        | OVA              | 181        |             | Hed.   | Extrem minter     | allis, Ma  | dins' su   |
|-----------------------------|--------|---------------|-------------|------|--------------------|-----|---------------------|---------|-------|---------|------------|-----------|------------------|------------|-------------|-