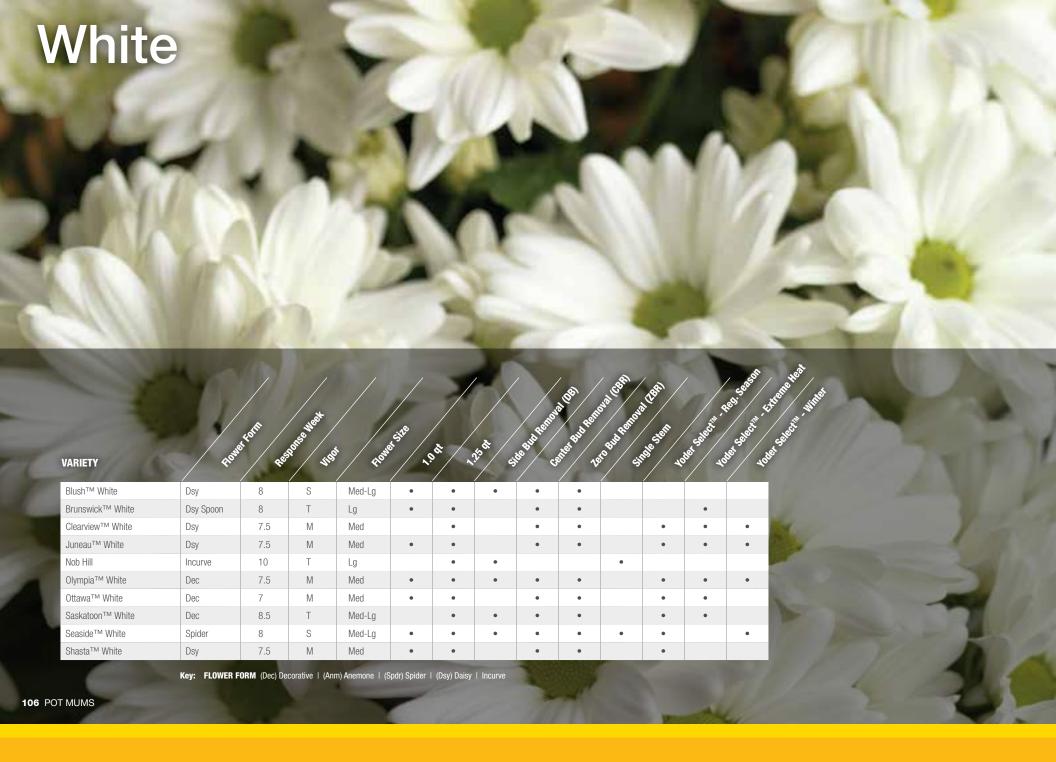

# Yellow/Gold

|                          |          |                                           |               |           | Andrew France | Repute Land Land | TO THE SOUTH | Egging Etgen Spirit | \$        |               |                |       |      |       |       |     |                   |
|--------------------------|----------|-------------------------------------------|---------------|-----------|---------------|------------------|--------------|---------------------|-----------|---------------|----------------|-------|------|-------|-------|-----|-------------------|
|                          |          |                                           |               |           | ine in        | *COUP.           | ine's        | roup.               |           |               |                |       |      |       |       |     | ا ا               |
| 1                        |          | S. T. | ALIE .        | A. (      | also III      | Mes co           | anse Th      | anse Cr             |           | ETOTISE       |                |       |      |       |       |     | S. asket          |
|                          | under se | tiones.                                   | Carrie Crawer | Sit Re    | ign . Re      | da Tes           | N Rec        | an and              | des       | Spills Spills | <b>S</b> Shack | coast | 7.75 | š / 8 | : /   |     | In Society Window |
| VARIETY                  | 100      | 40,                                       | / No.         | 4011      | Kall          | Kall             | Kall         | Migh                | Ship      | - col.        | Plan           | Coo   | 1,30 | 3,00  | Pairo | Hor | Will              |
| Bernadette™ Yellow       |          | Anm                                       | Med/Lg        | Week 37   | Early         | Week 38          | Early        | L                   | 6.5 Weeks |               |                |       |      | •     | •     |     |                   |
| Bethany™ Yellow          |          | Dec                                       | Sm/Med        | Week 40.5 | Mid-Late      | Week 41.5        | Late         | S/M                 | 7 Weeks   |               |                |       |      | •     |       |     |                   |
| Brittany™ Yellow         | Yes      | Dec                                       | Med/Lg        | Week 36.5 | Very Early    | Week 37          | Very Early   | M                   | 6.5 Weeks |               |                |       |      | •     | •     | •   |                   |
| Chelsey™ Yellow          | Yes      | Dec                                       | Med           | Week 38   | Early-Mid     | Week 38.5        | Early-Mid    | M/L                 | 6.5 Weeks | •             | •              | •     |      | •     | •     | •   |                   |
| Cheryl™ Golden           | Yes      | Dec                                       | Med           | Week 40.5 | Mid-Late      | Week 41          | Mid-Late     | М                   | 7 Weeks   | •             | •              | •     | •    | •     | •     | •   |                   |
| Cheryl™ Sparkling Yellow | Yes      | Dec                                       | Med           | Week 40.5 | Mid-Late      | Week 40.5        | Mid-Late     | S/M                 | 7 Weeks   | •             | •              | •     | •    | •     |       |     |                   |
| Dawn™ Yellow             |          | Dec                                       | Med           | Week 37.5 | Early         | Week 38          | Early        | M                   | 6.5 Weeks | •             | •              | •     |      | •     |       |     |                   |
| Elena™ Gold              | Yes      | Dec                                       | Med           | Week 37.5 | Early         | Week 37.5        | Early        | S/M                 | 7 Weeks   | •             | •              | •     | •    | •     | •     | •   | •                 |
| Gigi™ Gold               |          | Dec                                       | Sm            | Week 38   | Early-Mid     | Week 38.5        | Early-Mid    | S                   | 7 Weeks   | •             | •              | •     | •    | •     |       | •   | •                 |
| Gigi™ Yellow             |          | Dec                                       | Sm            | Week 38   | Early-Mid     | Week 38.5        | Early-Mid    | S                   | 7 Weeks   | •             | •              | •     | •    | •     |       | •   | •                 |
| Hankie™ Yellow           | Yes      | Dsy                                       | Med           | Week 39.5 | Mid           | Week 40          | Mid          | L                   | 7.5 Weeks |               | •              |       |      | •     | •     |     |                   |
| Jacqueline™ Yellow       | Yes      | Dec                                       | Sm/Med        | Week 37   | Early         | Week 38          | Early        | M                   | 6.5 Weeks |               | •              |       | •    | •     | •     | •   | •                 |
| Makayla™ Yellow          | Yes      | Dec                                       | Med           | Week 41   | Late          | Week 41.5        | Late         | M                   | 7 Weeks   |               |                |       |      | •     | •     | •   |                   |
| Mary™ Yellow             |          | Dec                                       | Med/Lg        | Week 39   | Mid           | Week 39.5        | Mid          | M/L                 | 6.5 Weeks |               |                |       |      | •     | •     |     |                   |
| Michelle™ Gold           | Yes      | Dsy                                       | Med           | Week 36   | Very Early    | Week 36.5        | Very Early   | M                   | 6 Weeks   | •             | •              | •     |      | •     |       | •   |                   |
| Mildred™ Yellow          |          | Dec                                       | Lg            | Week 41.5 | Late          | Week 42          | Late         | M/L                 | 7.5 Weeks |               | •              |       |      | •     | •     | •   | •                 |
| Monica™ Sunny Yellow     |          | Anm                                       | Lg            | Week 39   | Mid           | Week 39.5        | Mid          | M/L                 | 7 Weeks   | •             | •              | •     |      | •     | •     | •   |                   |
| Nikki™ Yellow            | Yes      | Dec                                       | Med           | Week 41   | Late          | Week 42          | Late         | M                   | 7.5 Weeks |               | •              | •     |      | •     | •     | •   |                   |
| Okra™ Yellow             |          | Dec                                       | Sm/Med        | Week 38.5 | Early-Mid     | Week 39.5        | Mid          | M/L                 | 8 Weeks   |               |                | •     |      | •     |       | •   |                   |
| Olga™ Yellow             |          | Dec                                       | Med           | Week 38   | Early-Mid     | Week 38.5        | Early-Mid    | M/L                 | 6.5 Weeks |               |                | •     |      | •     | •     |     |                   |
| Rhonda™ Yellow           | Yes      | Dec                                       | Sm            | Week 42   | Very Late     | Week 43          | Very Late    | M/L                 | 8.5 Weeks |               |                |       |      | •     | •     | •   |                   |
| Stephany™ Yellow         | Yes      | Dec                                       | Med/Lg        | Week 42.5 | Very Late     | Week 43          | Very Late    | S                   | 7.5 Weeks |               |                |       | •    | •     |       | •   | •                 |
| Ursula™ Sunny Yellow     |          | Dec                                       | Med           | Week 37   | Early         | Week 38          | Early        | S                   | 6.5 Weeks | •             | •              | •     | •    | •     | •     | •   | •                 |
| Wilma™ Yellow            | Yes      | Dec                                       | Med           | Week 39   | Mid           | Week 40          | Mid          | М                   | 6.5 Weeks |               |                | •     |      | •     |       | •   |                   |
| Yolanda™ Yellow          | Yes      | Dec                                       | Med/Lg        | Week 38   | Early-Mid     | Week 39          | Early-Mid    | S/M                 | 6.5 Weeks | •             | •              |       | •    | •     |       | •   | •                 |

Key: VIGOR (S) Small mounding | (S/M) Small-Medium mounding | (M) Medium mounding (M) | (M/L) Medium-Large mounding | (L) Large mounding FLOWER FORM (Dec) Decorative | (Anm) Anemone | (Spdr) Spider | (Dsy) Daisy