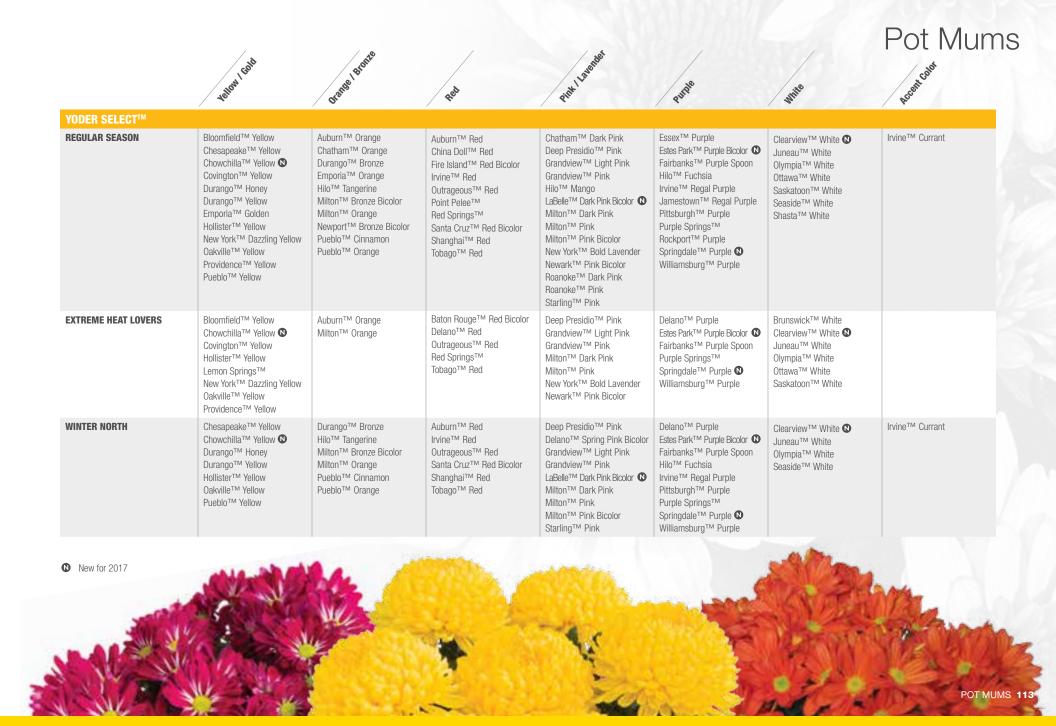

# Yellow/Gold

|                          |          |                                           |               |           | Andrew France | Repute Land Land | TO THE SOUTH | Egging Etgen Spirit | \$        |               |                |       |      |       |       |     |                   |
|--------------------------|----------|-------------------------------------------|---------------|-----------|---------------|------------------|--------------|---------------------|-----------|---------------|----------------|-------|------|-------|-------|-----|-------------------|
|                          |          |                                           |               |           | ine in        | *COUP.           | ine's        | roup.               |           |               |                |       |      |       |       |     | ا ا               |
| 1                        |          | S. T. | ALIE .        | A. (      | also III      | Mes co           | anse Th      | anse Cr             |           | ETOTISE       |                |       |      |       |       |     | S. asket          |
|                          | under se | tiones.                                   | Carrie Crawer | Sit Re    | ign . Re      | da Tes           | N Rec        | an and              | des       | Spills Spills | <b>S</b> Shack | coast | 7.75 | š / 8 | : /   |     | In Society Window |
| VARIETY                  | 100      | 40,                                       | / No.         | 4011      | Kall          | Kall             | Kall         | Migh                | Ship      | - col.        | Plan           | Coo   | 1,30 | 3,00  | Pairo | Hor | Will              |
| Bernadette™ Yellow       |          | Anm                                       | Med/Lg        | Week 37   | Early         | Week 38          | Early        | L                   | 6.5 Weeks |               |                |       |      | •     | •     |     |                   |
| Bethany™ Yellow          |          | Dec                                       | Sm/Med        | Week 40.5 | Mid-Late      | Week 41.5        | Late         | S/M                 | 7 Weeks   |               |                |       |      | •     |       |     |                   |
| Brittany™ Yellow         | Yes      | Dec                                       | Med/Lg        | Week 36.5 | Very Early    | Week 37          | Very Early   | M                   | 6.5 Weeks |               |                |       |      | •     | •     | •   |                   |
| Chelsey™ Yellow          | Yes      | Dec                                       | Med           | Week 38   | Early-Mid     | Week 38.5        | Early-Mid    | M/L                 | 6.5 Weeks | •             | •              | •     |      | •     | •     | •   |                   |
| Cheryl™ Golden           | Yes      | Dec                                       | Med           | Week 40.5 | Mid-Late      | Week 41          | Mid-Late     | М                   | 7 Weeks   | •             | •              | •     | •    | •     | •     | •   |                   |
| Cheryl™ Sparkling Yellow | Yes      | Dec                                       | Med           | Week 40.5 | Mid-Late      | Week 40.5        | Mid-Late     | S/M                 | 7 Weeks   | •             | •              | •     | •    | •     |       |     |                   |
| Dawn™ Yellow             |          | Dec                                       | Med           | Week 37.5 | Early         | Week 38          | Early        | M                   | 6.5 Weeks | •             | •              | •     |      | •     |       |     |                   |
| Elena™ Gold              | Yes      | Dec                                       | Med           | Week 37.5 | Early         | Week 37.5        | Early        | S/M                 | 7 Weeks   | •             | •              | •     | •    | •     | •     | •   | •                 |
| Gigi™ Gold               |          | Dec                                       | Sm            | Week 38   | Early-Mid     | Week 38.5        | Early-Mid    | S                   | 7 Weeks   | •             | •              | •     | •    | •     |       | •   | •                 |
| Gigi™ Yellow             |          | Dec                                       | Sm            | Week 38   | Early-Mid     | Week 38.5        | Early-Mid    | S                   | 7 Weeks   | •             | •              | •     | •    | •     |       | •   | •                 |
| Hankie™ Yellow           | Yes      | Dsy                                       | Med           | Week 39.5 | Mid           | Week 40          | Mid          | L                   | 7.5 Weeks |               | •              |       |      | •     | •     |     |                   |
| Jacqueline™ Yellow       | Yes      | Dec                                       | Sm/Med        | Week 37   | Early         | Week 38          | Early        | M                   | 6.5 Weeks |               | •              |       | •    | •     | •     | •   | •                 |
| Makayla™ Yellow          | Yes      | Dec                                       | Med           | Week 41   | Late          | Week 41.5        | Late         | M                   | 7 Weeks   |               |                |       |      | •     | •     | •   |                   |
| Mary™ Yellow             |          | Dec                                       | Med/Lg        | Week 39   | Mid           | Week 39.5        | Mid          | M/L                 | 6.5 Weeks |               |                |       |      | •     | •     |     |                   |
| Michelle™ Gold           | Yes      | Dsy                                       | Med           | Week 36   | Very Early    | Week 36.5        | Very Early   | M                   | 6 Weeks   | •             | •              | •     |      | •     |       | •   |                   |
| Mildred™ Yellow          |          | Dec                                       | Lg            | Week 41.5 | Late          | Week 42          | Late         | M/L                 | 7.5 Weeks |               | •              |       |      | •     | •     | •   | •                 |
| Monica™ Sunny Yellow     |          | Anm                                       | Lg            | Week 39   | Mid           | Week 39.5        | Mid          | M/L                 | 7 Weeks   | •             | •              | •     |      | •     | •     | •   |                   |
| Nikki™ Yellow            | Yes      | Dec                                       | Med           | Week 41   | Late          | Week 42          | Late         | M                   | 7.5 Weeks |               | •              | •     |      | •     | •     | •   |                   |
| Okra™ Yellow             |          | Dec                                       | Sm/Med        | Week 38.5 | Early-Mid     | Week 39.5        | Mid          | M/L                 | 8 Weeks   |               |                | •     |      | •     |       | •   |                   |
| Olga™ Yellow             |          | Dec                                       | Med           | Week 38   | Early-Mid     | Week 38.5        | Early-Mid    | M/L                 | 6.5 Weeks |               |                | •     |      | •     | •     |     |                   |
| Rhonda™ Yellow           | Yes      | Dec                                       | Sm            | Week 42   | Very Late     | Week 43          | Very Late    | M/L                 | 8.5 Weeks |               |                |       |      | •     | •     | •   |                   |
| Stephany™ Yellow         | Yes      | Dec                                       | Med/Lg        | Week 42.5 | Very Late     | Week 43          | Very Late    | S                   | 7.5 Weeks |               |                |       | •    | •     |       | •   | •                 |
| Ursula™ Sunny Yellow     |          | Dec                                       | Med           | Week 37   | Early         | Week 38          | Early        | S                   | 6.5 Weeks | •             | •              | •     | •    | •     | •     | •   | •                 |
| Wilma™ Yellow            | Yes      | Dec                                       | Med           | Week 39   | Mid           | Week 40          | Mid          | М                   | 6.5 Weeks |               |                | •     |      | •     |       | •   |                   |
| Yolanda™ Yellow          | Yes      | Dec                                       | Med/Lg        | Week 38   | Early-Mid     | Week 39          | Early-Mid    | S/M                 | 6.5 Weeks | •             | •              |       | •    | •     |       | •   | •                 |

Key: VIGOR (S) Small mounding | (S/M) Small-Medium mounding | (M) Medium mounding (M) | (M/L) Medium-Large mounding | (L) Large mounding FLOWER FORM (Dec) Decorative | (Anm) Anemone | (Spdr) Spider | (Dsy) Daisy