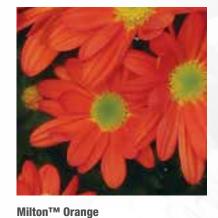

asonal, and holiday sales. Colors range from springtime pastels and rich fall colors to unique electric shades that should excite consumers regardless of age and lifestyle.

Some Yoder Pot Mum families have been designated as Yoder Select™. These varieties have been identified by Syngenta breeders as the best performing varieties and are considered to be "must have" plants. Yoder Pot Mum families chosen as Yoder Select provide growers, retailers and consumers with consistent performance for every variety in the family.



Milton<sup>TM</sup> Bronze Bicolor
Orange/Bronze / Dsy Bicolor / Med / M / 7.5
Variety 70065649



Milton<sup>TM</sup> Pink
Pink/Lavender / Dsy / Med / M / 7.5
Variety 70065640

**Key:** Color group / Flower form / Flower size / Resp. week / Plant vigor Variety number





Orange/Bronze / Dsy / Med / M / 7.5 Variety 70065641



Pink/Lavender / Dsy Bicolor / Med / M / 7.5 Variety 70065647



Pink/Lavender / Dsy / Med / M / 7.5



Milton

Family

packing and shipping

Exciting bicolors to spice up combinations



# Blush Family

#### Large pastel flowers for that burst of spring color

- Brightens retail to signal spring is here
- Perfect for Easter and Mother's Day combination containers
- Popular daisy form that comes in traditional flower colors



Blush™ Apricot Salmon / Dsy / Med-Lg / S / 8 Variety 70018670



Blush™ Sunny Yellow/Gold / Dsy / Med-Lg / S / 8 Variety 70018720



Blush™ Orange Orange/Bronze / Dsy / Med-Lg / S / 8 Variety 70018599



Blush™ Yellow Yellow/Gold / Dsy / Med-Lg / S / 8 Variety 70018640



Blush™ White White / Dsy / Med-Lg / S /