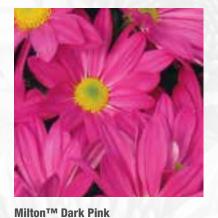

ld excite consumers regardless of age and lifestyle.

Some Yoder Pot Mum families have been designated as Yoder Select™. These varieties have been identified by Syngenta breeders as the best performing varieties and are considered to be "must have" plants. Yoder Pot Mum families chosen as Yoder Select provide growers, retailers and consumers with consistent performance for every variety in the family.



Milton<sup>TM</sup> Bronze Bicolor
Orange/Bronze / Dsy Bicolor / Med / M / 7.5
Variety 70065649



Milton<sup>TM</sup> Pink
Pink/Lavender / Dsy / Med / M / 7.5
Variety 70065640

**Key:** Color group / Flower form / Flower size / Resp. week / Plant vigor Variety number





Orange/Bronze / Dsy / Med / M / 7.5 Variety 70065641



Pink/Lavender / Dsy Bicolor / Med / M / 7.5 Variety 70065647



Pink/Lavender / Dsy / Med / M / 7.5



Milton

Family

packing and shipping

Exciting bicolors to spice up combinations



# Blush Family

#### Large pastel flowers for that burst of spring color

- Brightens retail to signal spring is here
- Perfect for Easter and Mother's Day combination containers
- Popular daisy form that comes in traditional flower colors



Blush™ Apricot Salmon / Dsy / Med-Lg / S / 8 Variety 70018670



Blush™ Sunny Yellow/Gold / Dsy / Med-Lg / S / 8 Variety 70018720



Blush™ Orange Orange/Bronze / Dsy / Med-Lg / S / 8 Variety 70018599



Blush™ Yellow Yellow/Gold / Dsy / Med-Lg / S / 8 Variety 70018640



Blush™ White White / Dsy / Med-Lg / S / 8 Variety 70018637



Blush™ Dark Pink Pink/Lavender / Dsy Bicolor / Med-Lg / S / 8 Variety 70018543



Blush™ Pink Pin