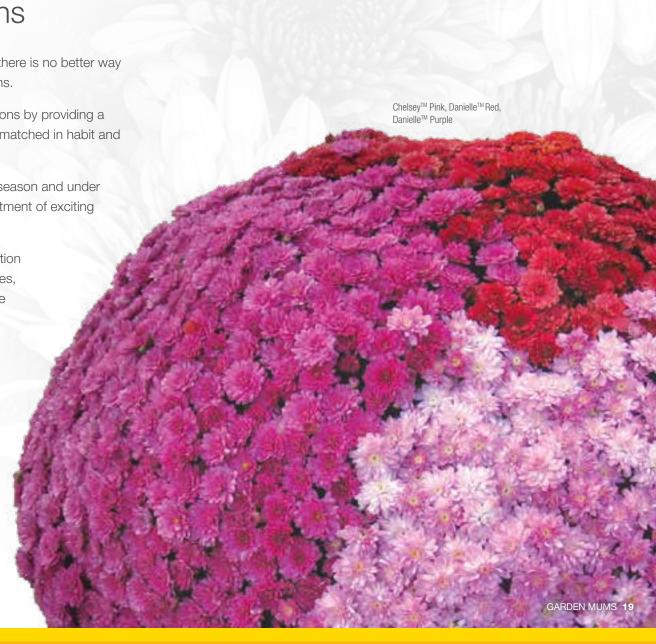

# Danielle Family

### Early-mid season family that can be produced under blackcloth and natural season

- · Works well in larger containers
- Growers well with Chelsey and Beverly families

# Beverly Family

- The deep, striking colors of the Beverly family work well for landscape plantings
- Plants have the vigor for larger pots
- An early-mid season flowering family that can also work in blackcloth production
- · Grows well with Chelsey and Danielle family

#### Danielle™ Purple

Purple/Dark Pink / Dec / Sm / M N = 38, Early-Mid / S = 38.5, Early-Mid / 6.5Variety 70021407

#### Danielle™ Red

Red / Dec / Sm / M N = 38, Early-Mid / S = 38.5, Early-Mid / 6.5Variety 70021406

#### Beverly™ Bronze

Orange/Bronze / Dec / Med / M-L N = 38.5, Early-Mid / S = 39, Early-Mid / 6.5Variety 70056069

#### Beverly™ Orange

Orange/Bronze / Dec / Med / M-L N = 38.5, Early-Mid / S = 39, Early-Mid / 6.5Variety 70067020

Key: Color group / Flower form / Flower size / Plant vigor Northern resp. Week, Northern resp. group / Southern resp. Week, Southern resp. group / Shade resp. Variety number