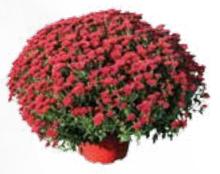

# Garden Mums

Yoder Garden Mums from Syngenta Flowers have a long history of outstanding performance for growers, retailers, and consumers. Whether grown as stand-alone varieties or in combination baskets and planters, growers can be confident Yoder Garden Mums will deliver a consistently beautiful crop.

Yoder Garden Mums can be grown using natural season or blackcloth production methods, which makes them a good fit with other seasonal crops grown in a protected environment or outdoors.

Yoder Garden Mums give growers the ability to stage color throughout the selling season. With proven varieties to choose from, growers are able to group their production by color and response time.