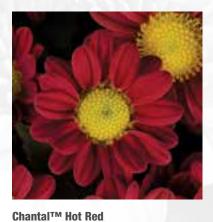

| •       | Year-round                                | Year-round      | Year-round               |





## Fleurettes



**Lisette<sup>TM</sup> Yellow**Yellow / Dsy / Mini / S / 7
Variety 70018586



Bronze / Dsy / Mini / S / 6.5 Variety 70024137



Sylvie<sup>TM</sup> White
White / Dsy / Mini / S / 6
Variety 70024134



Fifi<sup>TM</sup> Hot Pink
Pink / Dsy / Mini / S / 6
Variety 70024094



Lucienne<sup>TM</sup> Yellow

Yellow / Dsy / Mini / S / 6

Variety 70021403



Adelle<sup>TM</sup> White
White / Dsy Spoon / Mini / S / 6
Variety 70018667



Red / Dsy / Mini / S / 6 Variety 70024095



Genevieve<sup>TM</sup> Purple Bicolor
Purple / Dsy Bicolor / Mini / S / 6.5
Variety 70046047





Garden Mums are easy to grow when basic guidelines are followed. Simply plant rooted cuttings and feed. Today's varieties do all the work when you provide the appropriate feed. Below is a list of the points for successfully growing any garden mum crop.

- Plant (rooted) or stick (unrooted) cuttings as soon as they arrive and always plant or stick cuttings into moist media. For natural-season East Coast and Midwest crops, planting rooted cuttings outside in mid- to late June, or even early July, saves growing time and reduces premature budding caused by the cool nights of late May and early June.
- Start the liquid feed program in the first three d