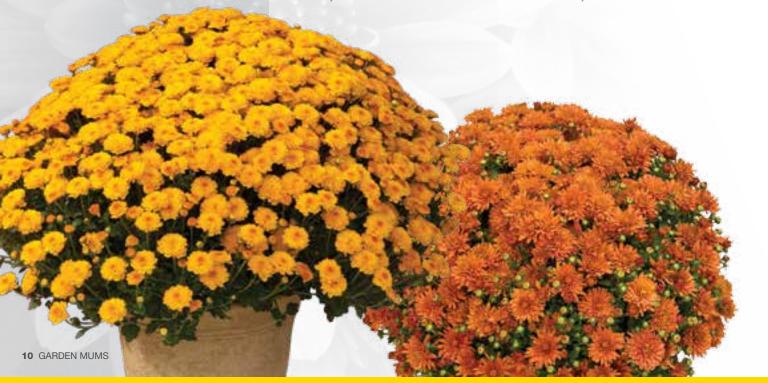

# Garden Mums

Yoder Garden Mums from Syngenta Flowers have a long history of outstanding performance for growers, retailers, and consumers. Whether grown as stand-alone varieties or in combination baskets and planters, growers can be confident Yoder Garden Mums will deliver a consistently beautiful crop.

Yoder Garden Mums can be grown using natural season or blackcloth production methods, which makes them a good fit with other seasonal crops grown in a protected environment or outdoors.

Yoder Garden Mums give growers the ability to stage color throughout the selling season. With proven varieties to choose from, growers are able to group their production by color and response time.