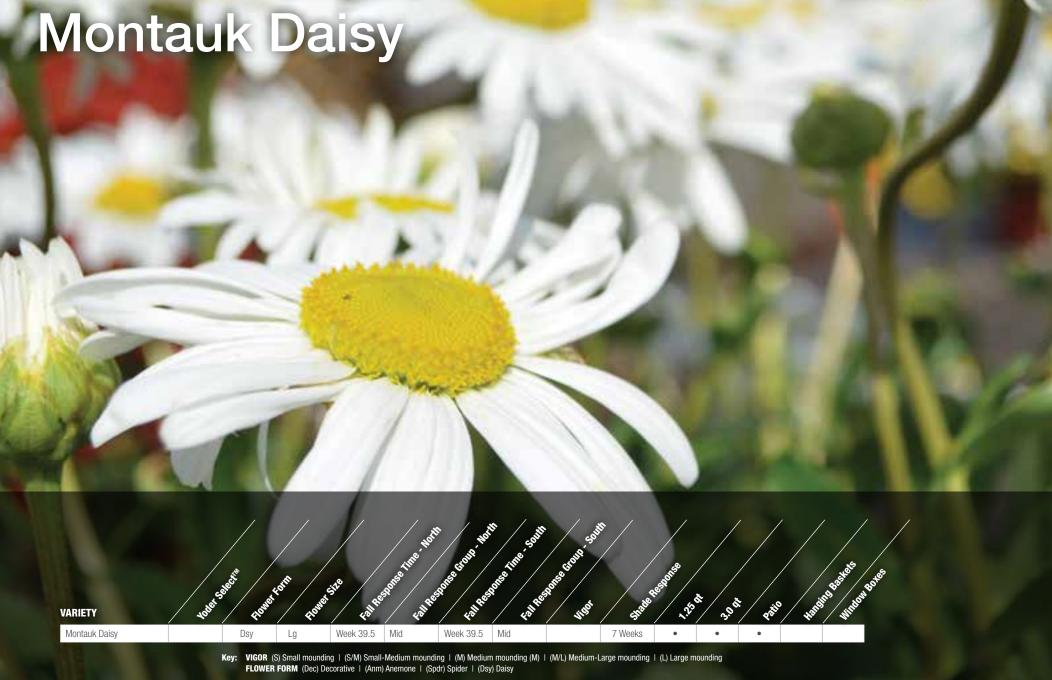

### **Table of Contents**

| New Varieties             | 2  |
|---------------------------|----|
| Garden Mums               | 6  |
| Garden Mum Families       | 8  |
| Garden Mum Combos         | 18 |
| Garden Mums by Color      | 22 |
| Montauk Daisy             | 48 |
| Garden Mum Technical Data | 50 |
| Asters                    | 66 |
| Pot Mums                  | 72 |