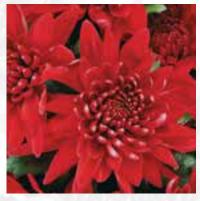

#### Patty<sup>™</sup> Pomegranate

Red / Dec / Med / M-L N = 37.5, Early / S = 38.5, Early-Mid / 7 Variety 70067017