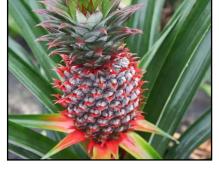

## Ananas comosus 'Florida Special'

Florida Special Pineapple produces a goldenfleshed fruit with great flavor. Ripening fruit has shown to take temperatures down to the mid 30's without internal damage.

Zone 9-11 Height: 1-3 feet

Featured Plants- New Edibles available in 72cp