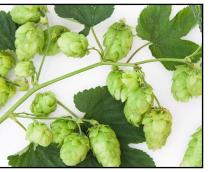

## Humulus lupulus 'Cascade'

This Hop has floral and grapfruite notes. Its style is Pale Ale, IPA, Porter and Wheat.

Season: Mid Season Zone: 4-9 Exposure: Full to Partial Sun