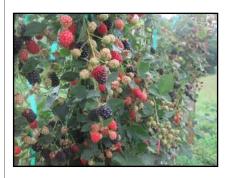

### Rubus 'Von' ppaf

Von' is the first erect thornless floricane-fruiting blackberry to be released from the NC State University caneberry breeding program. It is sweet, low acid and has high yields.

Season: Mid Season Zone: 5-9