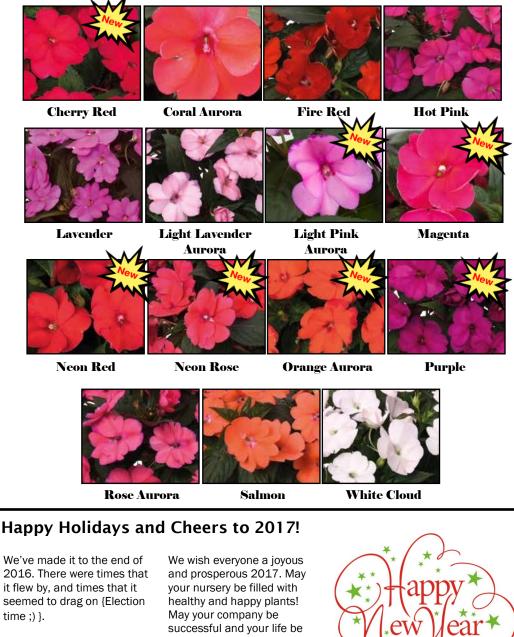

# **SunStanding Impatiens**

We previously showcased this line of New Guinea Impatiens and highlighted a few of the varieties in the line. With Spring approaching, we wanted to give you a complete look at this impressive line, as they've added new colors to the series.

Available as Unrooted Cuttings and Rooted Cuttings

Bill Moore & Co., Inc. would like to take this time to thank everyone for the opportunity to fill your nursery with beautiful plants and the pleasure of interacting with our wonderful customers and vendors.