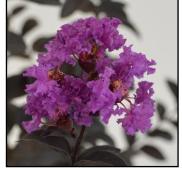

# **Black Diamond® Crape Myrtles**

A new premiere line of Lagerstroemia (Crape Myrtle) that we are proud to offer, Black Diamond®. This series has dark foliage for all growing season. It has low water needs and water wise friendly. Black Diamond® are resistant to powdery mildew and cercospora leaf spot. These are perfect as a patio plant and has landscape hardy zones of 6-10.

Available as 15cp and 50cp

Blush

**Lavender Lace** 

Mystic Magenta

**Purely Purple** 

**Pure White** 

**Red Hot** 

Bill Moore & Co., Inc. PO Box 1587 Brandon, FL 33509 800.237.7794 813.689.6706 813.684.5856 Fx