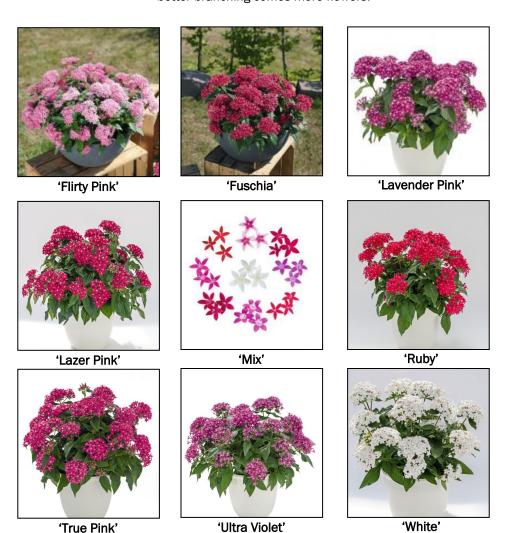

## Pentas Graffiti 20/20 series

A newer series, Pentas Graffiti 20/20 is extremely uniform across the series in height and flower timing. The White is more vigorous than current, and it fits better into the series. Graffiti 20/20 has dense, tight flower clusters to ensure maximum color at retail. With better branching comes more flowers!