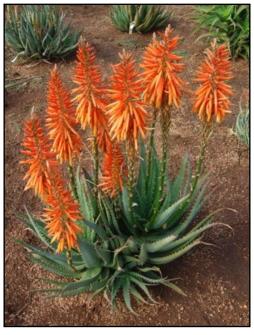

## Orange (PP28003)

Aloe Safari Orange has bright orange flowers and it flowers abundantly. It is a midsized plant that grows 23" tall and 15" wide. Plant Safari Orange in the full sun in a well-drained soil. This evergreen is an excellent addition to the succulent garden, as a solitary on patio or balcony, as an accent plant or in mixed containers. Nice to know: it is highly resistant to Aloe mite.