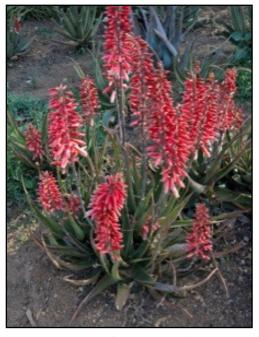

## Rose (PP28002)

Aloe 'Safari Rose' has salmon colored flowers and it flowers abundantly. It is a midsized plant that grows 23" tall and 15" wide. Plant 'Safari Rose' in the full sun in a well-drained soil. This evergreen is an excellent addition to the succulent garden, as a solitary on patio or balcony, as an accent plant or in mixed containers. Nice to know: 'Safari Rose' is highly resistant to Aloe mite.