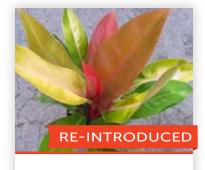

### **AGLAONEMAS**

This plant is also known as Chinese Evergreen. These varieties have brilliant and vibrant foliage which will make wonderful additions to any household's interior or patio.

**FAVONIAN** 