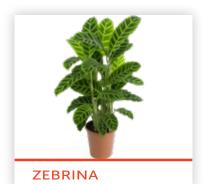

### **AGLAONEMAS**

This plant is also known as Chinese Evergreen. These varieties have brilliant and vibrant foliage which will make wonderful additions to any household's interior or patio.

**FAVONIAN** 

**WISHES** 

SIAM AURORA

**SNOW WHITE** 

**AGLAONEMA JADE** 

**LUCKY RED** 