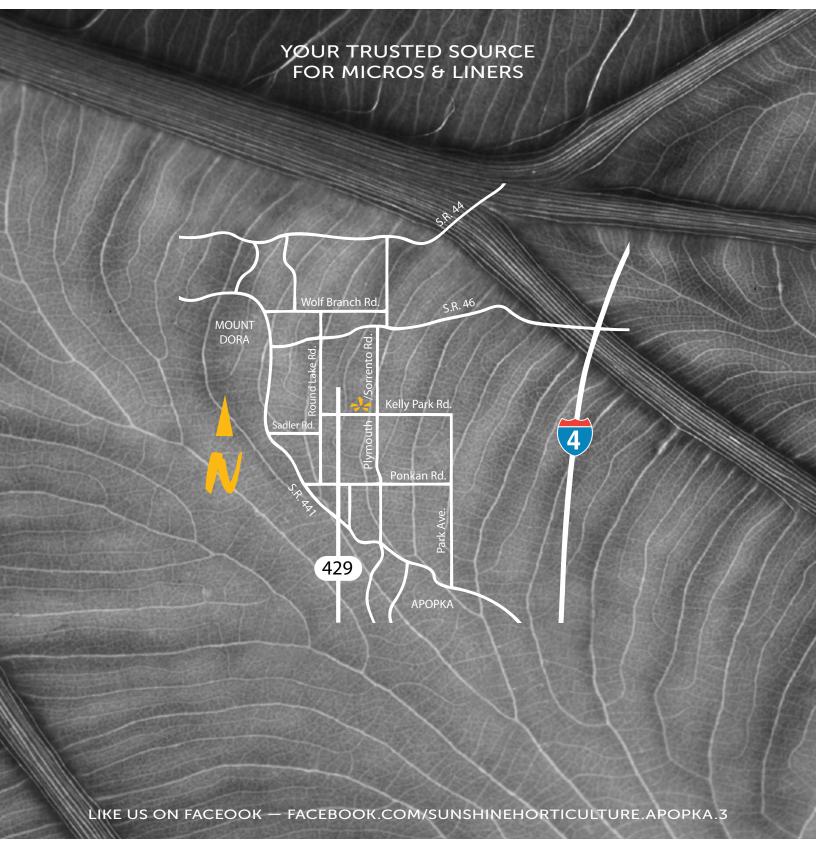

e



MUSA 'BASJOO'



ENSETE VENTRICOSUM 'MAURELII'



MUSA GRAND NAIN Edible

### **CARNIVOROUS**



**NEPENTHES** 'ALATA'



**SARRACENIA** 'SCARLET BELLE'



**SARRACENIA** 'JUDITH HINDLE'



SARRACENIA 'VENOSA RED'



**SARRACENIA** 'JUTHATIP SOPER'



**SARRACENIA** 'PURPUREA PURPER'



**SARRACENIA** 



**SARRACENIA** 'FLAVA'





# MICRO DIVISION



Sunshine Horticulture is unique in its ability to provide your company with micros directly from our state-of-the-art global labs with the dependability of quality and quantities. Whether it is a standard industry plant, a newly discovered plant or a patented hybrid that you need mass produced, we can deliver it to you with simplicity. Packaged in convenient sealed tubs or bags, all you have to do is just open, wash and plant.











SUNSHINE HORTICULTURE IS A PROUD MEMBER OF: