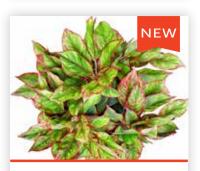

### **AGLAONEMAS**

This plant is also known as Chinese Evergreen. These varieties have brilliant and vibrant foliage which will make wonderful additions to any household's interior or patio.

**FAVONIAN** 

**WISHES** 

SIAM AURORA

**SNOW WHITE** 

**AGLAONEMA JADE** 

**LUCKY RED** 