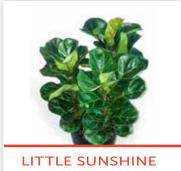

### **PHILODENDRON**

**BLACK CARDINAL** 

**IMPERIAL RED** 

MOONLIGHT

**IMPERIAL GREEN** 

**HOPE** 

**ENZIE/XANADU** 

NARROW Excellent for Interior