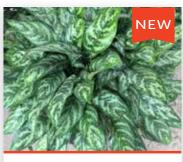

### **AGLAONEMAS**

This plant is also known as Chinese Evergreen. These varieties have brilliant and vibrant foliage which will make wonderful additions to any household's interior or patio.

**FAVONIAN** 

**WISHES** 

SIAM AURORA

**SNOW WHITE** 

**AGLAONEMA JADE** 

**LUCKY RED** 