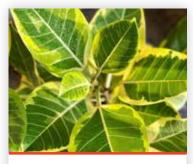

### **AGLAONEMAS**

This plant is also known as Chinese Evergreen. These varieties have brilliant and vibrant foliage which will make wonderful additions to any household's interior or patio.

**FAVONIAN** 