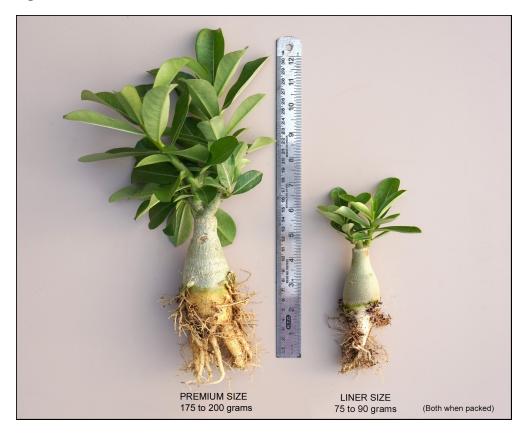

#### **PREMIUM**

These are mature, well branched plants pulled from 13 cm (5.5") pots – they have two main grafts that have been cut back for branching. Target weight is 175-200 grams. These plants are all well beyond minimum flowering size. This is a great 'Root and Sell' program. The plants are ready to be potted in 5" or 6" containers and within 10-14 weeks the plants will be flowering and saleable.

#### **LINER**

These are young grafts shipped 3-4 months after graft union is healed. We select Liners with two main branches and very well healed graft unions. These are shipped out of 6 cm (2") square pots and are vigorously growing young plants that will take off rapidly once planted. Weight is 75-90 grams.